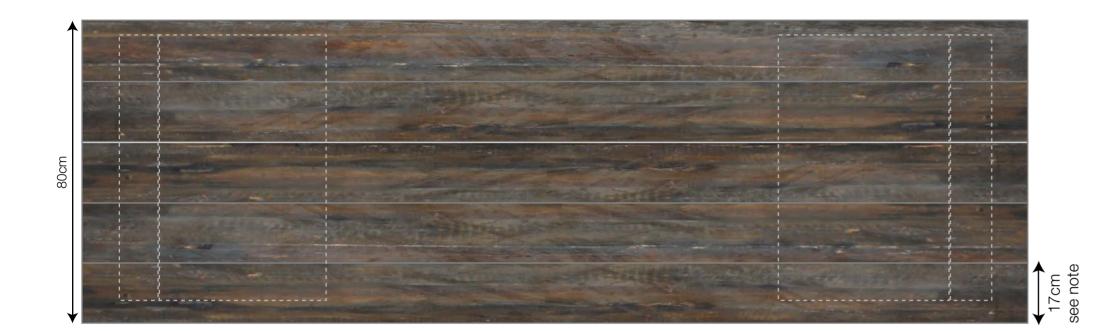

No two table tops are the same and the notches, stains and roughness for each table top is individual to the wood used.

**Note**: The individual beam widths can vary in size due to the nature of the wood between 16cm and 18cm per beam.