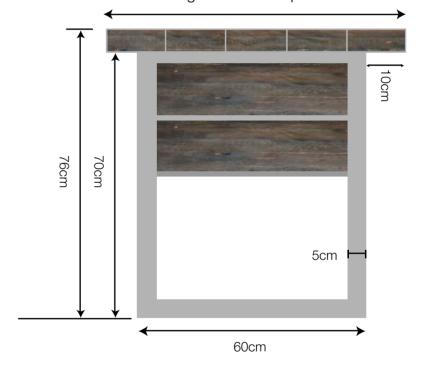

**Additional notes:** Dimensions are subject to change once confirmed by workshop.

Steel legs and frame 60cm wide x 70cm high x 10cm deep - steel thickness 5cm

| 180CH long                   |
|------------------------------|
|                              |
| 210cm long                   |
|                              |
| 300cm long                   |
|                              |
| Bespoke Sizes also available |