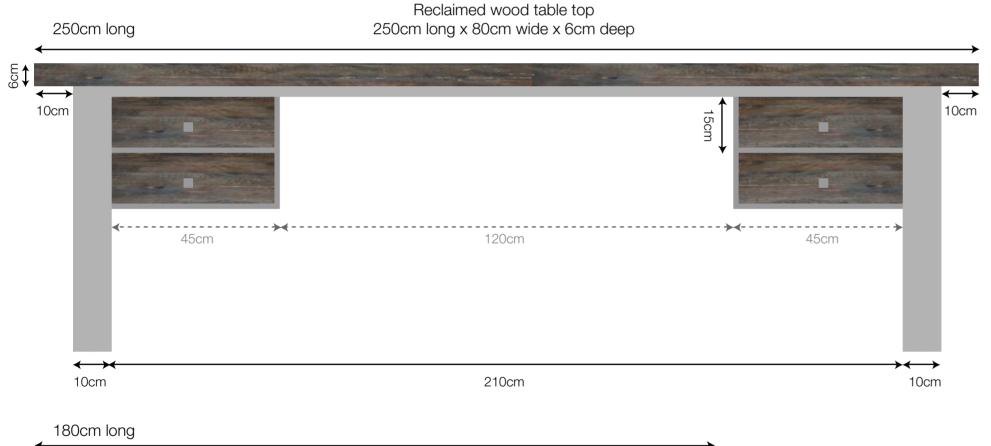

**Additional notes:** Dimensions are subject to change once confirmed by workshop.

Steel legs and frame 60cm wide x 70cm high x 10cm deep - steel thickness 5cm

| 180CH long                   |
|------------------------------|
|                              |
| 210cm long                   |
|                              |
| 300cm long                   |
|                              |
| Bespoke Sizes also available |