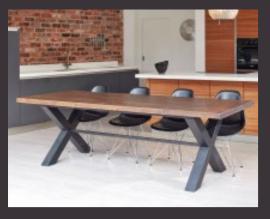

#### CROSS DESIGN

makes the legs its defining feature and a must-have centrepiece
Hand-crafted at the highest level of quality, this sleek design is a
stunning addition to the Mac+Wood selection of table designs,
bringing with it a departure from the conventional and an entirely
new look to match your reclaimed wood, copper, zinc or Dekton

The Cross frame table introduces a beautiful X frame design that

Ideal for maximising the number of guests around the table as this design allows chairs to 'straddle' over the frame legs if need be.

- Elegant X frame table leg design in brushed stainless steel or powder coated in any colour (as shown)
- Matching 'Cross frame' benches to accompany table
- Sizes from 1.8m to 3m for up to 14 guests.