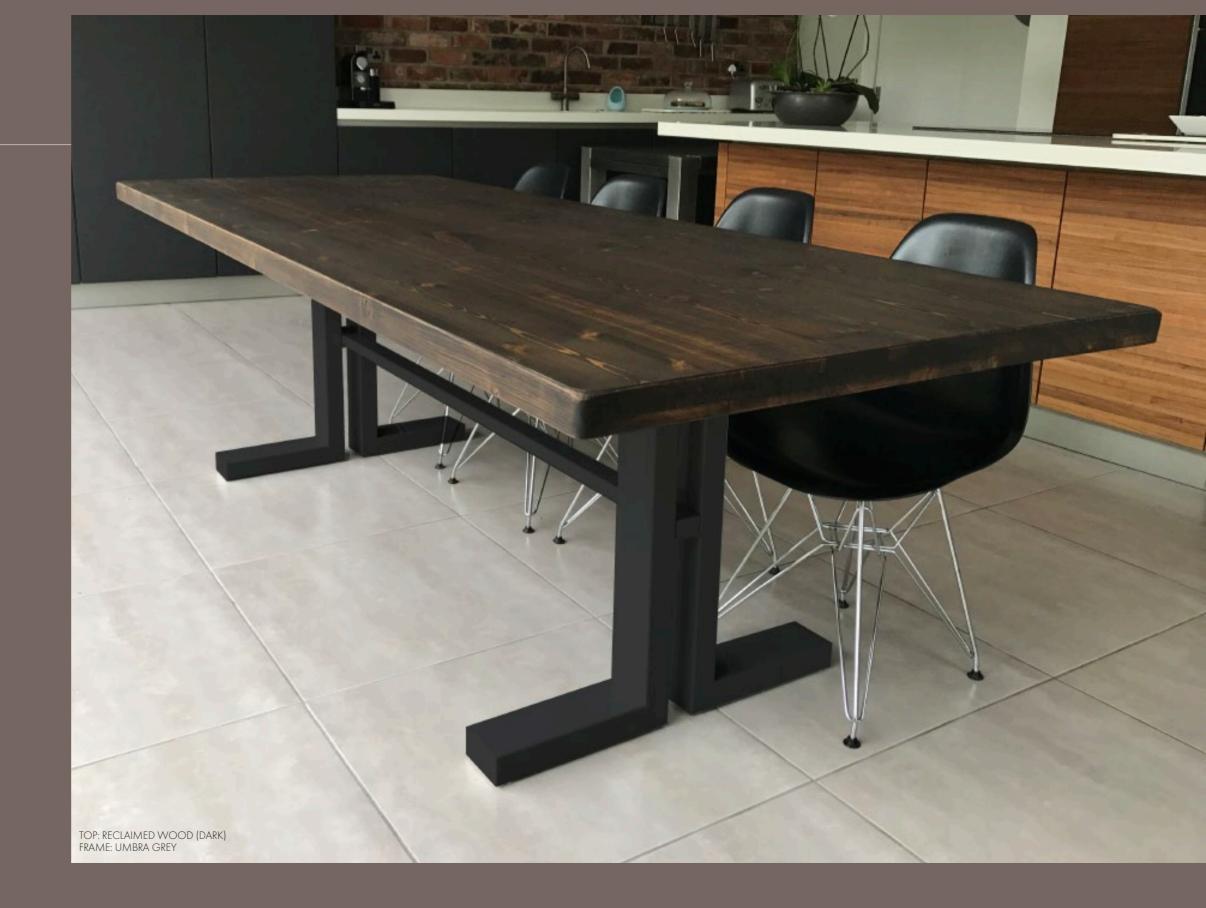

### SIGNATURE

#### COLLECTION

Handmade reclaimed, oak and ash furniture marries with brushed stainless or powder coated steel frame make up our unique Signature collection.

# SIGNATURE DESIGN

ne classic Mac+Wood advocate, beautifully crafted surfaces oupled with our unmistakable leg design.

Perfect for meeting, eating and sharing experiences with riends and loved ones, it's a reflection of our vision. Simple lesign and high quality materials that allow the natural peauty to shine through.