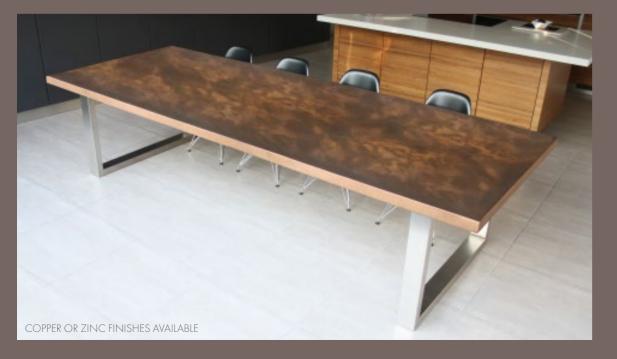

#### dekton & Metals

Sumptuous modern materials and beautifully crafted surfaces coupled wi all of our unmistakable lea desians.

# MODERN DEKTON & METALS

The classic Mac+Wood pieces in sumptuous modern materials, beautifully crafted surfaces coupled with all of our unmistakable leg designs.

A stunning centre piece perfect for family dining, entertaining, and sharing experiences with friends and loved ones, this range is a modern look at our classic designs.

Il our furniture is designed around the principle of simple design and high uality materials, to allow each component to look its best.

- Available in modern Copper & Zinc and Dekton in a variety of finishes.
- Elegant brushed stainless or powder coated steel legs in any colour you want
- Matching side and end benches