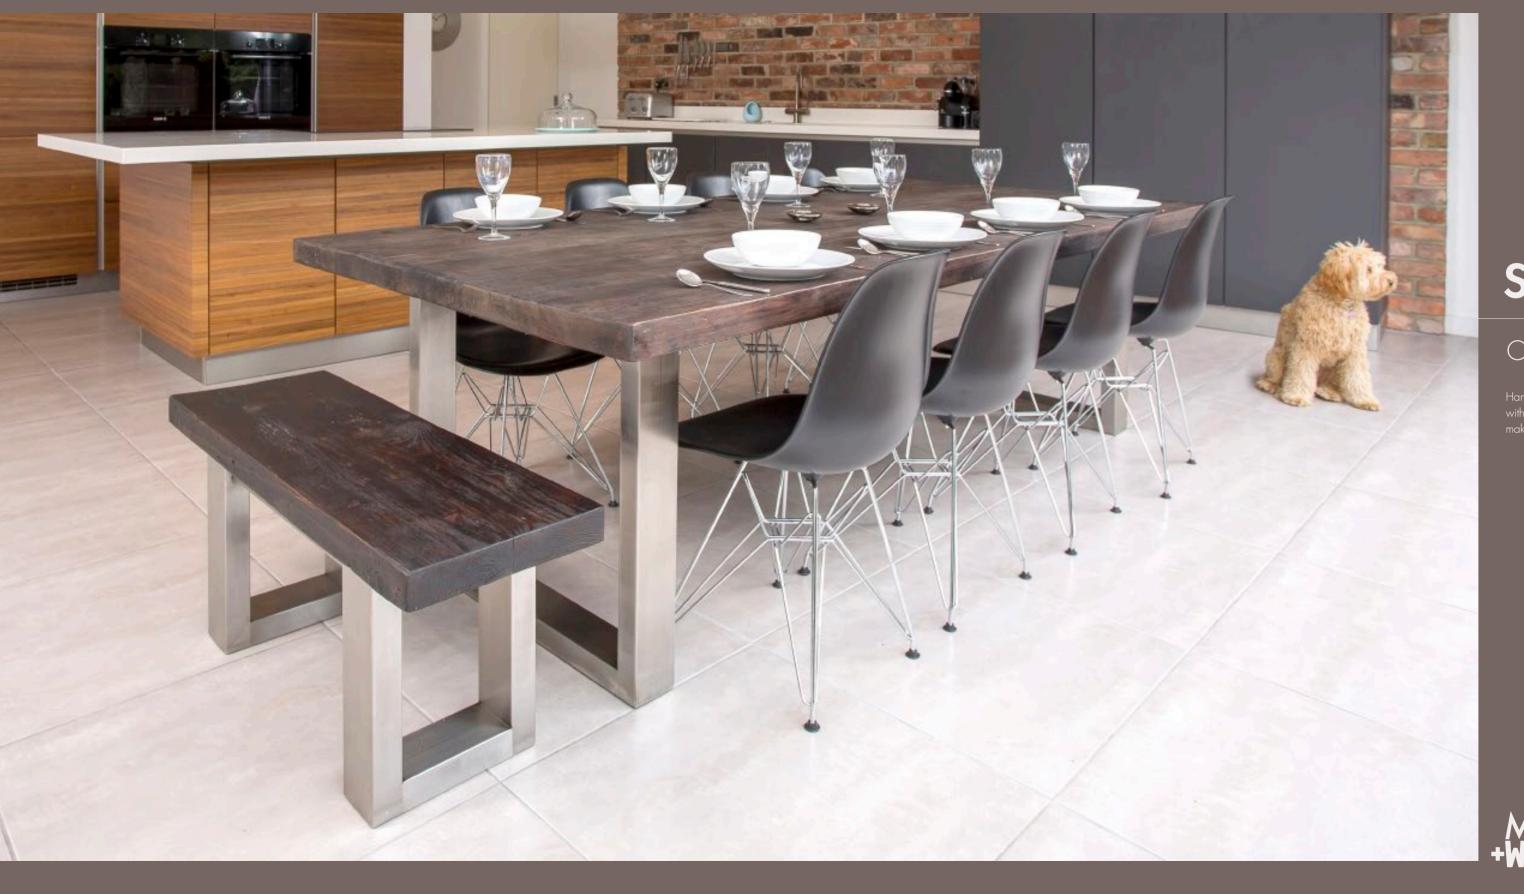

### SIGNATURE

#### COLLECTION

Handmade reclaimed, oak and ash furniture marries with brushed stainless or powder coated steel frame make up our unique Signature collection.

# SIGNATURE DESIGN

ne classic Mac+Wood advocate, beautifully crafted surfaces oupled with our unmistakable leg design.

Perfect for meeting, eating and sharing experiences with riends and loved ones, it's a reflection of our vision. Simple lesign and high quality materials that allow the natural peauty to shine through.

- Warm reclaimed wooden surface in a variety of finishes, also available in all our unique and gorgeous materials
- Elegant brushed stainless or powder coated steel legs any colour you want
- Matching side and end benches

Frame available with or without the 'ski' leg in brushed stainless or colour powder coated steel