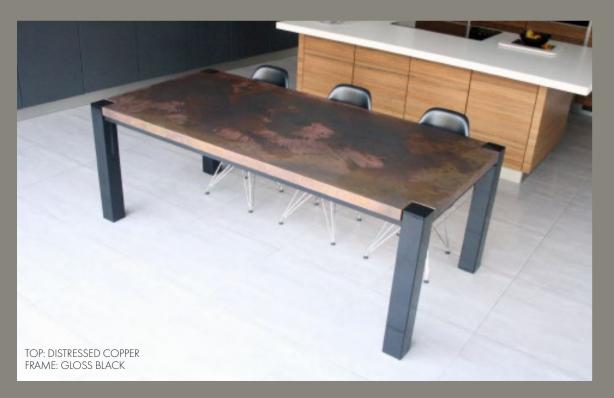

# MODERN DEKTON & METALS

The classic Mac+Wood pieces in sumptuous modern materials, beautifully crafted surfaces coupled with all of our unmistakable leg designs.

A stunning centre piece perfect for family dining, entertaining, and sharing experiences with friends and loved ones, this range is a modern look at our classic designs.

Il our furniture is designed around the principle of simple design and high uality materials, to allow each component to look its best.

- Available in modern Copper & Zinc and Dekton in a variety of finishes.
- Elegant brushed stainless or powder coated steel legs in any colour you want
- Matching side and end benches