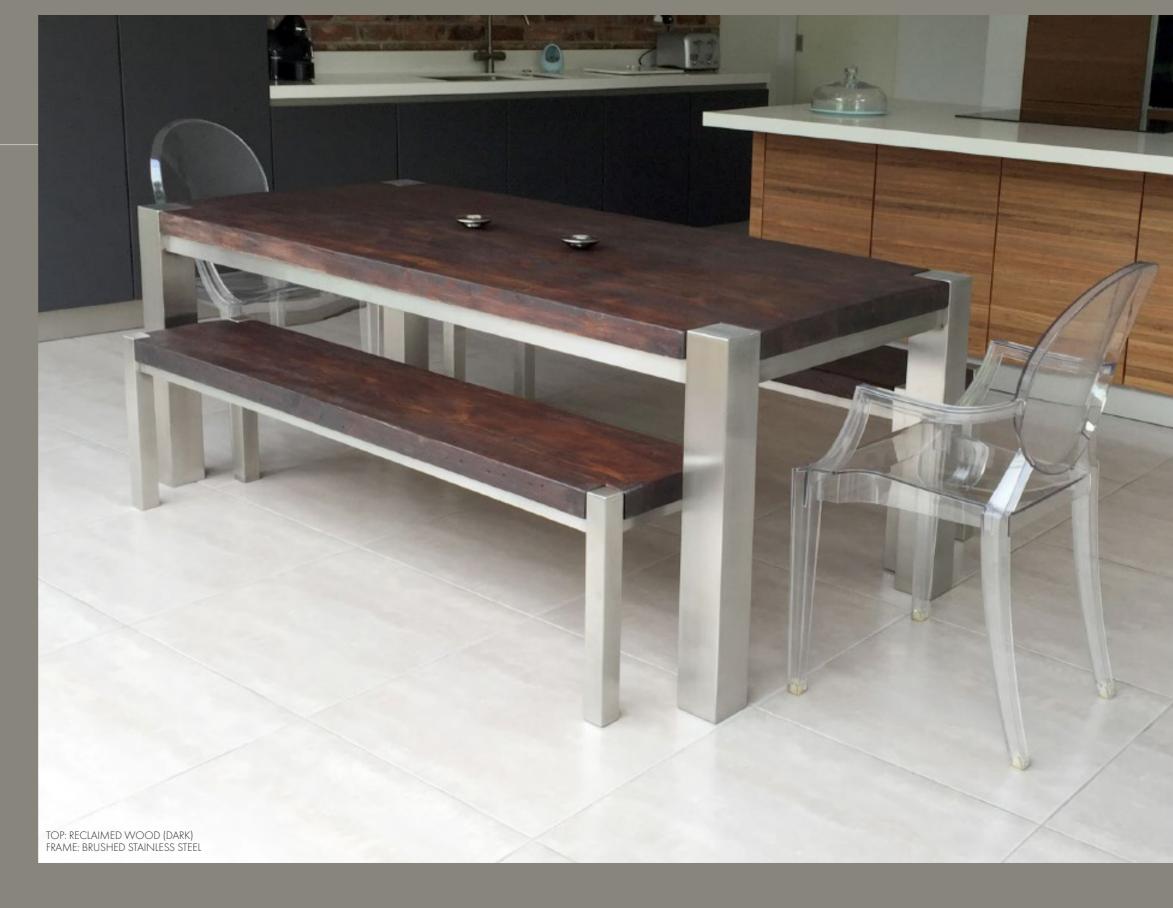

### SIGNATURE

#### COLLECTION

Handmade reclaimed, oak and ash furniture marries with brushed stainless or powder coated steel frame make up our unique Signature collection.

# SIGNATURE DESIGN

ne classic Mac+Wood advocate, beautifully crafted surfaces oupled with our unmistakable leg design.

Perfect for meeting, eating and sharing experiences with riends and loved ones, it's a reflection of our vision. Simple lesign and high quality materials that allow the natural peauty to shine through.

- Warm reclaimed wooden surface in a variety of finishes, also available in all our unique and gorgeous materials
- Elegant brushed stainless or powder coated steel legs any colour you want
- Matching side and end benches

Frame available with or without the 'ski' leg in brushed stainless or colour powder coated steel