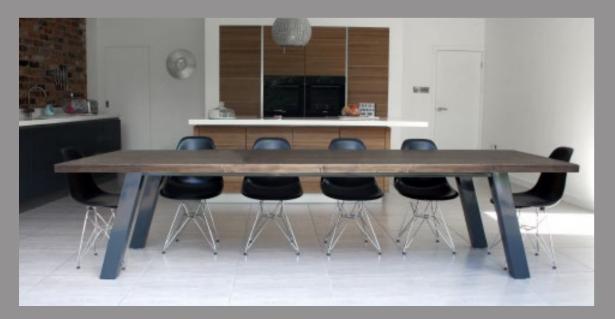

# SIGNATURE DESIGN

ne classic Mac+Wood advocate, beautifully crafted surfaces oupled with our unmistakable leg design.

Perfect for meeting, eating and sharing experiences with riends and loved ones, it's a reflection of our vision. Simple lesign and high quality materials that allow the natural peauty to shine through.

- Warm reclaimed wooden surface in a variety of finishes, also available in all our unique and gorgeous materials
- Elegant brushed stainless or powder coated steel legs any colour you want
- Matching side and end benches

Frame available with or without the 'ski' leg in brushed stainless or colour powder coated steel