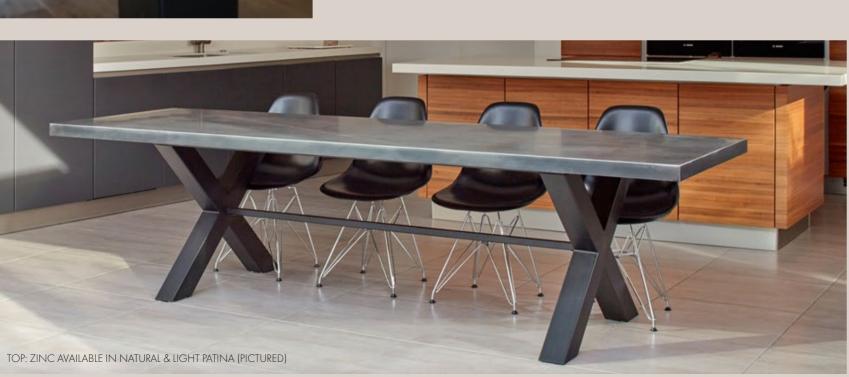

#### dekton & Metals

Sumptuous modern materials and beautifully crafted surfaces coupled wi all of our unmistakable lea desians.

# MODERN DEKTON & METALS

The classic Mac+Wood pieces in sumptuous modern materials, beautifully crafted surfaces coupled with all of our unmistakable leg designs.

A stunning centre piece perfect for family dining, entertaining, and sharing experiences with friends and loved ones, this range is a modern look at our classic designs.

Il our furniture is designed around the principle of simple design and high uality materials, to allow each component to look its best.

- Available in modern Copper & Zinc and Dekton in a variety of finishes.
- Elegant brushed stainless or powder coated steel legs in any colour you want
- Matching side and end benches