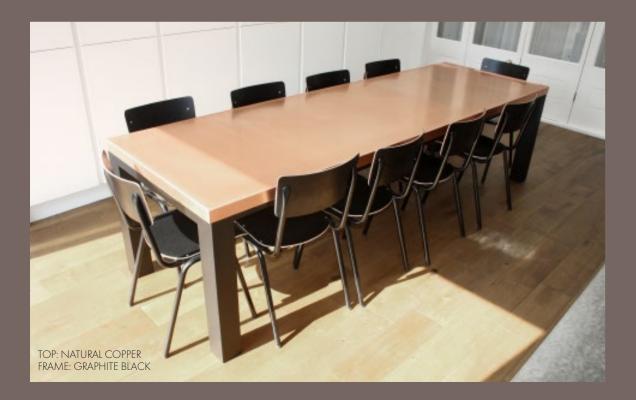

# MODERN DEKTON & METALS

The classic Mac+Wood pieces in sumptuous modern materials, beautifully crafted surfaces coupled with all of our unmistakable leg designs.

A stunning centre piece perfect for family dining, entertaining, and sharing experiences with friends and loved ones, this range is a modern look at our classic designs.

Il our furniture is designed around the principle of simple design and high uality materials, to allow each component to look its best.

- Available in modern Copper & Zinc and Dekton in a variety of finishes.
- Elegant brushed stainless or powder coated steel legs in any colour you want
- Matching side and end benches