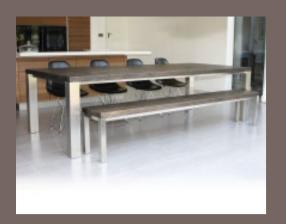

# SIGNATURE DESIGN

ne classic Mac+Wood advocate, beautifully crafted surfaces oupled with our unmistakable leg design.

Perfect for meeting, eating and sharing experiences with riends and loved ones, it's a reflection of our vision. Simple lesign and high quality materials that allow the natural peauty to shine through.

- Warm reclaimed wooden surface in a variety of finishes, also available in all our unique and gorgeous materials
- Elegant brushed stainless or powder coated steel legs any colour you want
- Matching side and end benches

Frame available with or without the 'ski' leg in brushed stainless or colour powder coated steel