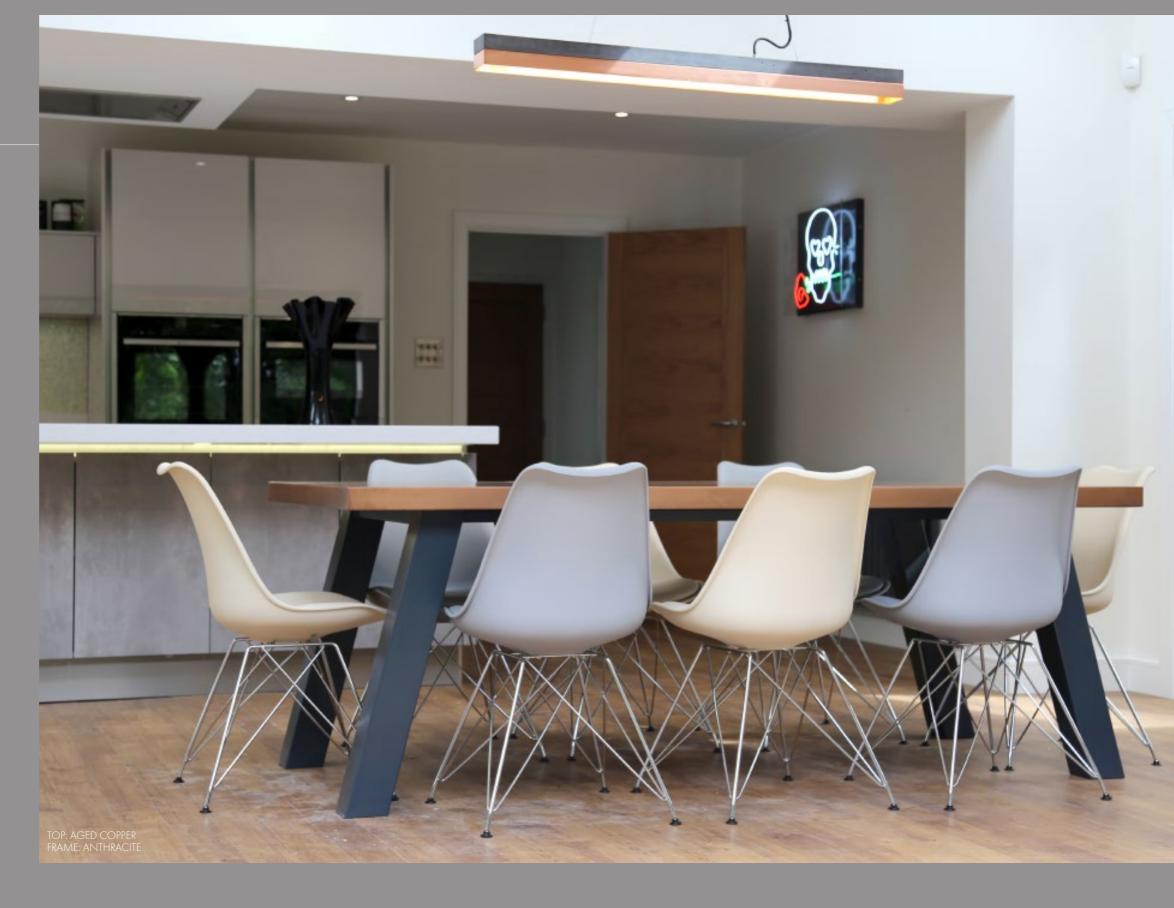

# MODERN DEKTON & METALS

The classic Mac+Wood pieces in sumptuous modern materials, beautifully crafted surfaces coupled with all of our unmistakable leg designs.

A stunning centre piece perfect for family dining, entertaining, and sharing experiences with friends and loved ones, this range is a modern look at our classic designs.

Il our furniture is designed around the principle of simple design and high uality materials, to allow each component to look its best.

- Available in modern Copper & Zinc and Dekton in a variety of finishes.
- Elegant brushed stainless or powder coated steel legs in any colour you want
- Matching side and end benches