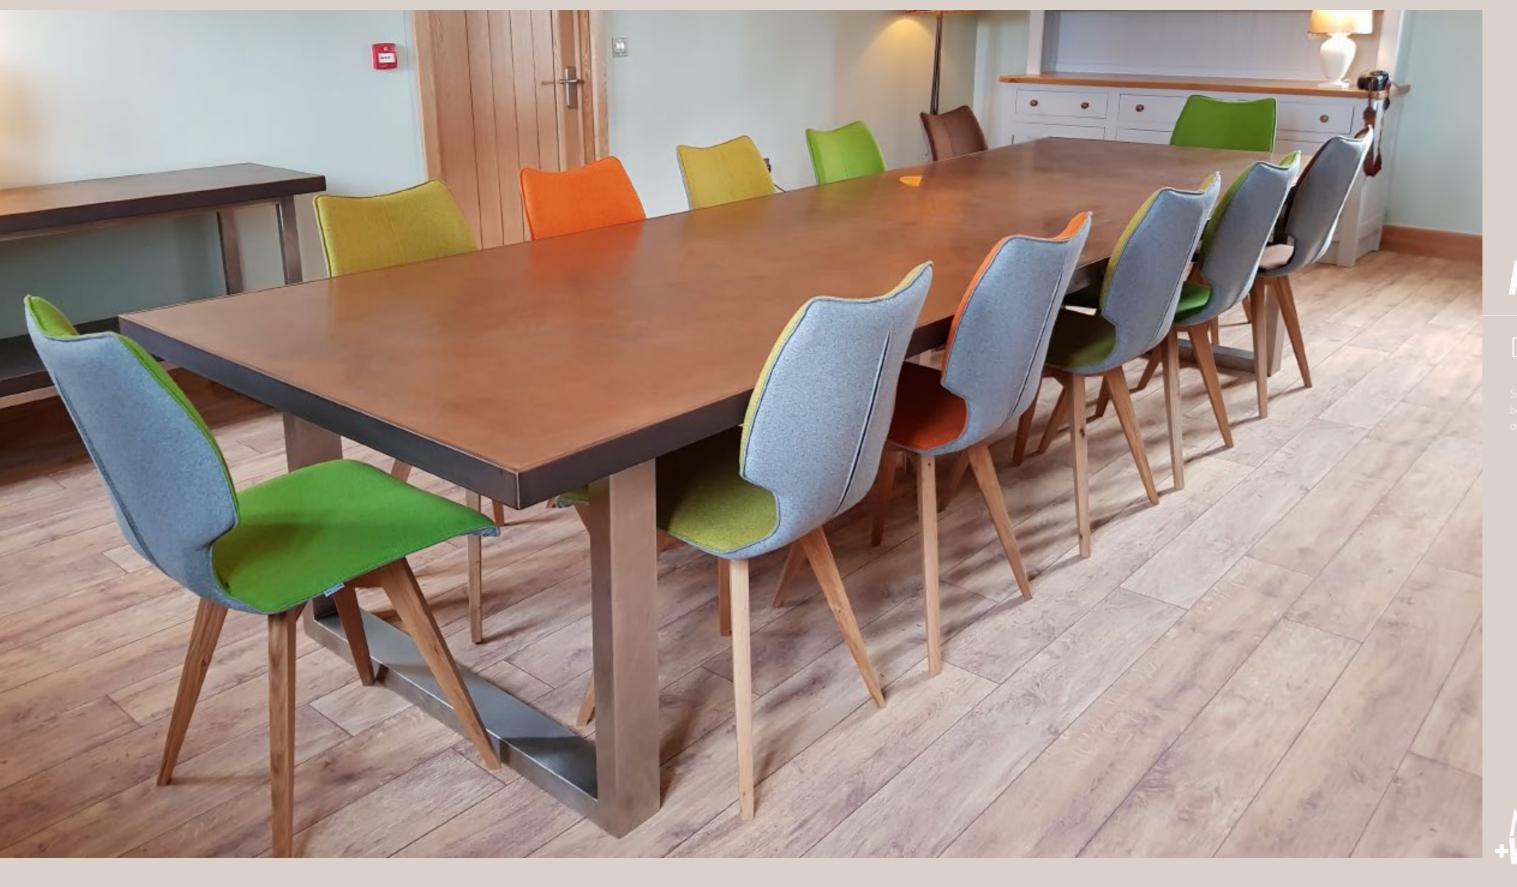

# **SWEEP**DESIGN

An evolution of our Signature design, the Mac+Wood "Sweep" has all the features of a modern dining table made for a style conscious owner looking to make an impression with a bold centrepiece.

A modern dining table with a twist, the "Sweep" design has angled legs pointing out to give a more off-kilter, but no less elegant look than it's predecessor, the "Signature" Table. The angles produce a slightly more laid back impression, perfect for a home or restaurant/bar and available in sizes to match both.

- Durable and elegant, Reclaimed Wood, Ash, Oak, Copper,
   Zinc or Dekton surfaces available
- Modern dining table look, with a striking angled frame
- Sizes from 1.8m to 3.4m for up to 14 gues
- Bespoke options available on request.