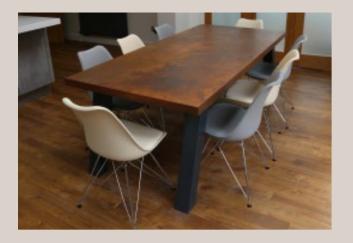

#### CROSS DESIGN

makes the legs its defining feature and a must-have centrepiece
Hand-crafted at the highest level of quality, this sleek design is a
stunning addition to the Mac+Wood selection of table designs,
bringing with it a departure from the conventional and an entirely
new look to match your reclaimed wood, copper, zinc or Dekton

The Cross frame table introduces a beautiful X frame design that

Ideal for maximising the number of guests around the table as this design allows chairs to 'straddle' over the frame legs if need be.

- Elegant X frame table leg design in brushed stainless steel or powder coated in any colour (as shown)
- Matching 'Cross frame' benches to accompany table
- Sizes from 1.8m to 3m for up to 14 guests.