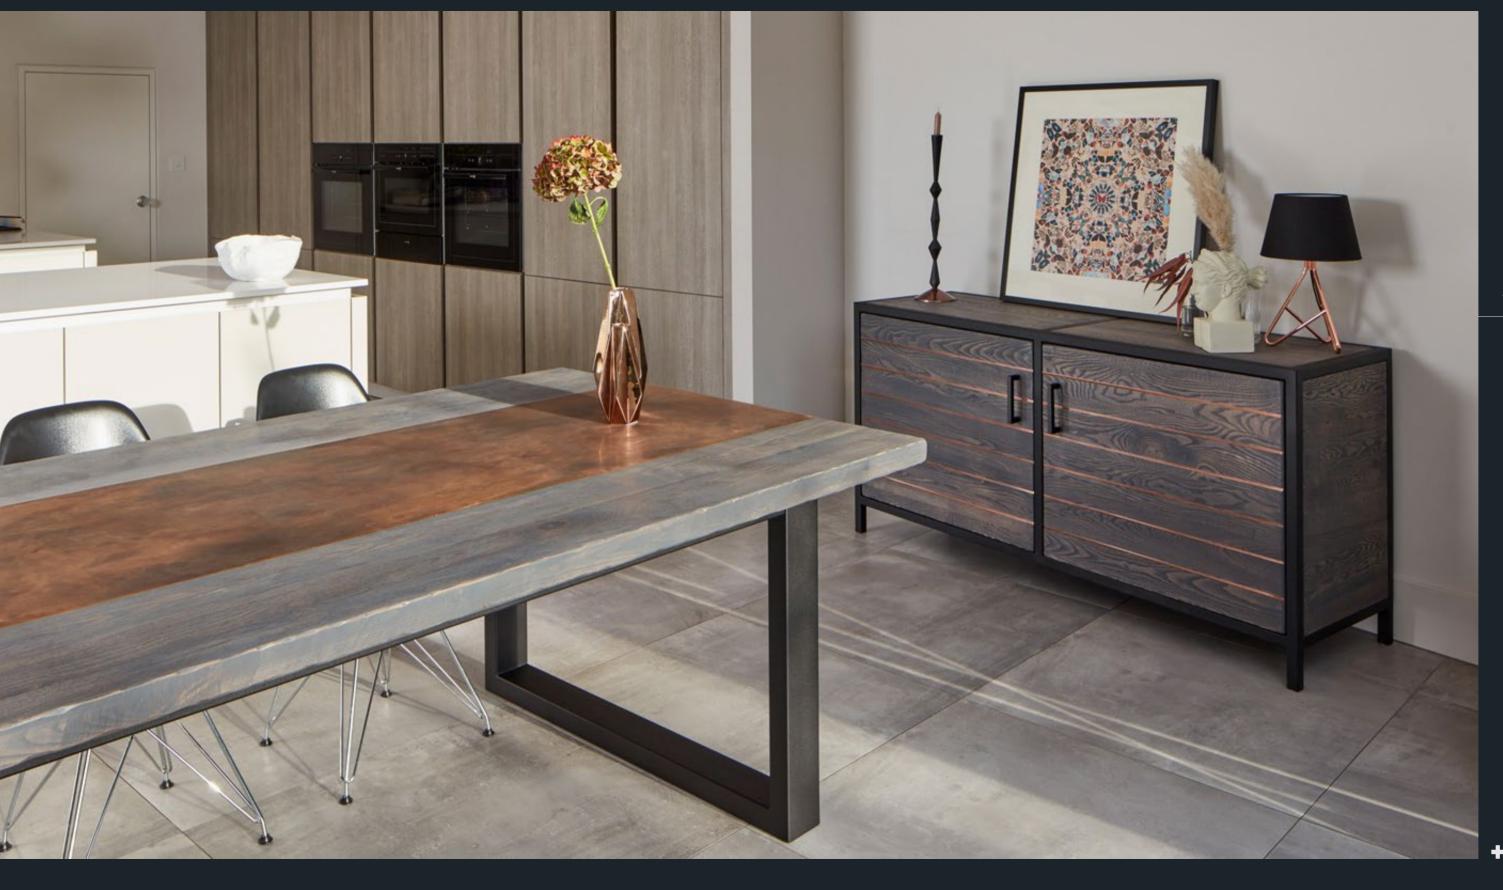

TOP & SIDEBOARD: ASH (GREY) WITH AGED COPPER INLAY

With Atelier we combine our best-loved materials, to create a final piece even greater than the sum of its parts. Each piece is truly one-of-a-kind.

020 3773 1430 question@macandwood.com www.macandwood.com