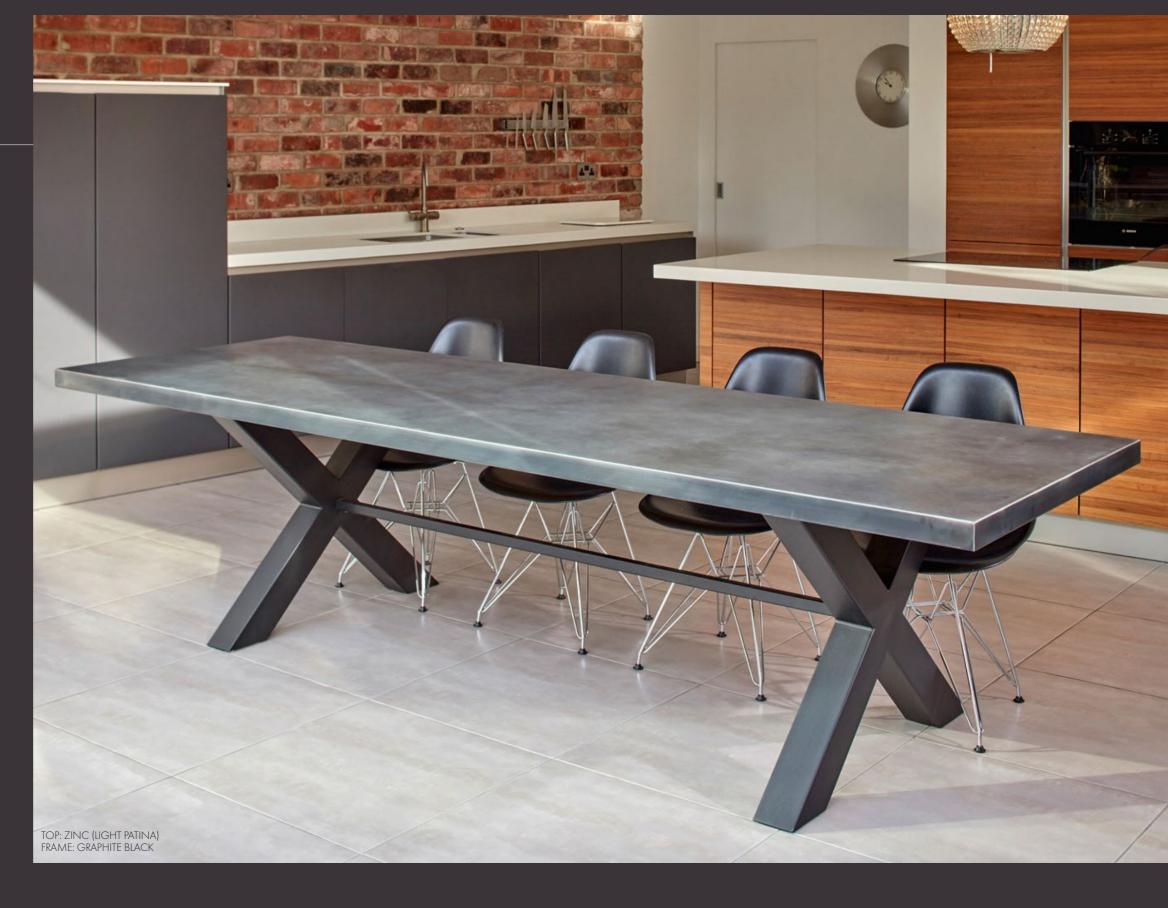

#### CROSS DESIGN

makes the legs its defining feature and a must-have centrepiece
Hand-crafted at the highest level of quality, this sleek design is a
stunning addition to the Mac+Wood selection of table designs,
bringing with it a departure from the conventional and an entirely
new look to match your reclaimed wood, copper, zinc or Dekton

The Cross frame table introduces a beautiful X frame design that

Ideal for maximising the number of guests around the table as this design allows chairs to 'straddle' over the frame legs if need be.

- Elegant X frame table leg design in brushed stainless steel or powder coated in any colour (as shown)
- Matching 'Cross frame' benches to accompany table
- Sizes from 1.8m to 3m for up to 14 guests.