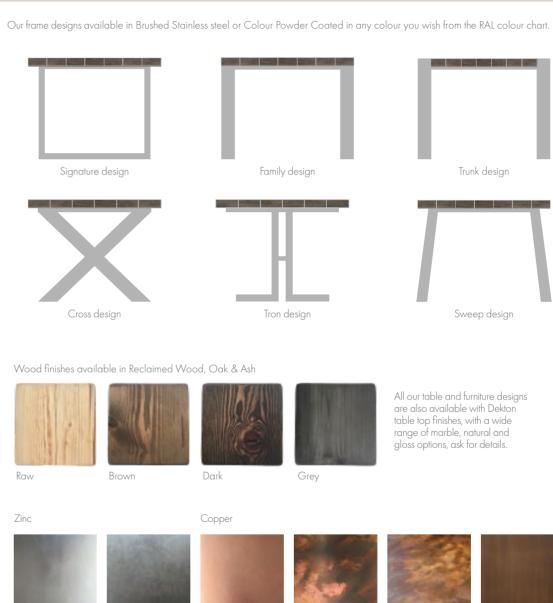

- Warm reclaimed wooden surface in a variety of finishes, also available in all our unique and gorgeous materials
- Elegant brushed stainless or powder coated steel legs any colour you want
- Matching side and end benches

- Durable and elegant, Reclaimed Wood, Ash, Oak, Copper,
   Zinc or Dekton surfaces available
- Modern dining table look, with a striking angled frame
- Sizes from 1.8m to 3.4m for up to 14 gues
- Bespoke options available on request.

- Bespoke sizing and material options to sui
- Designed to be hard-wearing and durable for every family occasion
- Matching side and end benches to seat 2-8 guests

The Cross frame table introduces a beautiful X frame design that

Ideal for maximising the number of guests around the table as this design allows chairs to 'straddle' over the frame legs if need be.

- Elegant X frame table leg design in brushed stainless steel or powder coated in any colour (as shown)
- Matching 'Cross frame' benches to accompany table
- Sizes from 1.8m to 3m for up to 14 guests.

- Durable and elegant, reclaimed wood, ash, oak, copper, zinc or Dekton surfaces
- Pedestal table leg positioning creates more space and an ultra modern look
- Sizes from 1.8m to 3m for up to 14 guest
- Bespoke options available on request

- Extensive stainless steel frame working contributes to a overall more modern design
- Frames available in Colour Powder Coated or Brushed Stainless Steel
- Matching side and end benches available.

Il our furniture is designed around the principle of simple design and high uality materials, to allow each component to look its best.

- Available in modern Copper & Zinc and Dekton in a variety of finishes.
- Elegant brushed stainless or powder coated steel legs in any colour you want
- Matching side and end benches