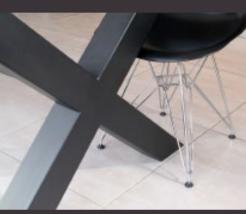

#### CROSS DESIGN

makes the legs its defining feature and a must-have centrepiece
Hand-crafted at the highest level of quality, this sleek design is a
stunning addition to the Mac+Wood selection of table designs,
bringing with it a departure from the conventional and an entirely
new look to match your reclaimed wood, copper, zinc or Dekton

The Cross frame table introduces a beautiful X frame design that

Ideal for maximising the number of guests around the table as this design allows chairs to 'straddle' over the frame legs if need be.

- Elegant X frame table leg design in brushed stainless steel or powder coated in any colour (as shown)
- Matching 'Cross frame' benches to accompany table
- Sizes from 1.8m to 3m for up to 14 guests.