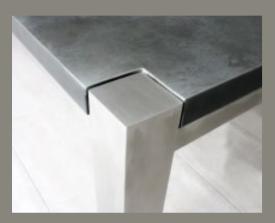

# MODERN DEKTON & METALS

The classic Mac+Wood pieces in sumptuous modern materials, beautifully crafted surfaces coupled with all of our unmistakable leg designs.

A stunning centre piece perfect for family dining, entertaining, and sharing experiences with friends and loved ones, this range is a modern look at our classic designs.

Il our furniture is designed around the principle of simple design and high uality materials, to allow each component to look its best.

- Available in modern Copper & Zinc and Dekton in a variety of finishes.
- Elegant brushed stainless or powder coated steel legs in any colour you want
- Matching side and end benches