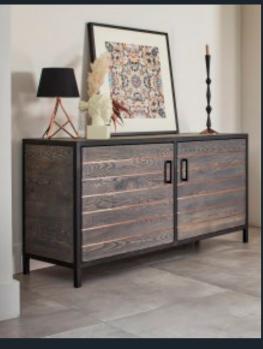

TOP & SIDEBOARD: ASH (GREY) WITH AGED COPPER INLAY

With Atelier we combine our best-loved materials, to create a final piece even greater than the sum of its parts. Each piece is truly one-of-a-kind.

020 3773 1430 question@macandwood.com www.macandwood.com