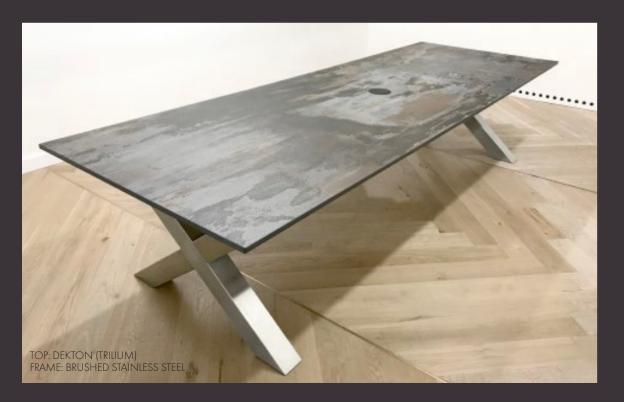

#### CROSS DESIGN

makes the legs its defining feature and a must-have centrepiece
Hand-crafted at the highest level of quality, this sleek design is a
stunning addition to the Mac+Wood selection of table designs,
bringing with it a departure from the conventional and an entirely
new look to match your reclaimed wood, copper, zinc or Dekton

The Cross frame table introduces a beautiful X frame design that

Ideal for maximising the number of guests around the table as this design allows chairs to 'straddle' over the frame legs if need be.

- Elegant X frame table leg design in brushed stainless steel or powder coated in any colour (as shown)
- Matching 'Cross frame' benches to accompany table
- Sizes from 1.8m to 3m for up to 14 guests.