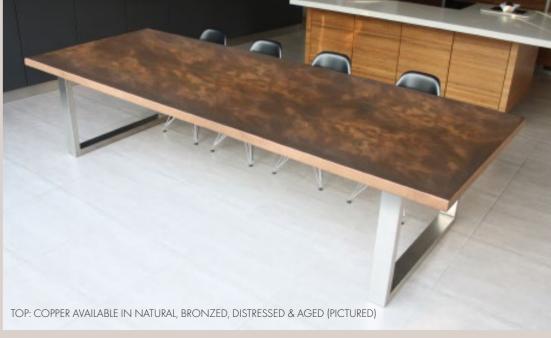

# MODERN DEKTON & METALS

The classic Mac+Wood pieces in sumptuous modern materials, beautifully crafted surfaces coupled with all of our unmistakable leg designs.

A stunning centre piece perfect for family dining, entertaining, and sharing experiences with friends and loved ones, this range is a modern look at our classic designs.

Il our furniture is designed around the principle of simple design and high uality materials, to allow each component to look its best.

- Available in modern Copper & Zinc and Dekton in a variety of finishes.
- Elegant brushed stainless or powder coated steel legs in any colour you want
- Matching side and end benches