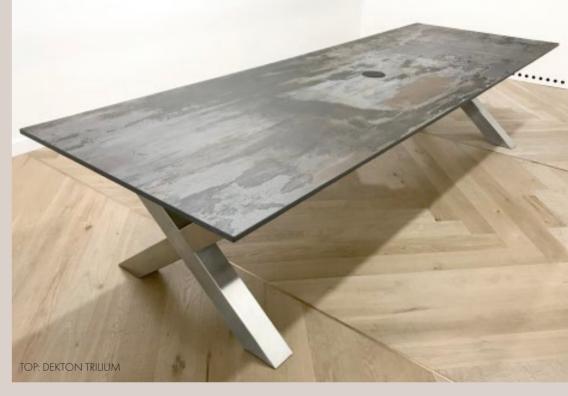

#### dekton & Metals

Sumptuous modern materials and beautifully crafted surfaces coupled wi all of our unmistakable lea desians.

# MODERN DEKTON & METALS

The classic Mac+Wood pieces in sumptuous modern materials, beautifully crafted surfaces coupled with all of our unmistakable leg designs.

A stunning centre piece perfect for family dining, entertaining, and sharing experiences with friends and loved ones, this range is a modern look at our classic designs.

Il our furniture is designed around the principle of simple design and high uality materials, to allow each component to look its best.

- Available in modern Copper & Zinc and Dekton in a variety of finishes.
- Elegant brushed stainless or powder coated steel legs in any colour you want
- Matching side and end benches