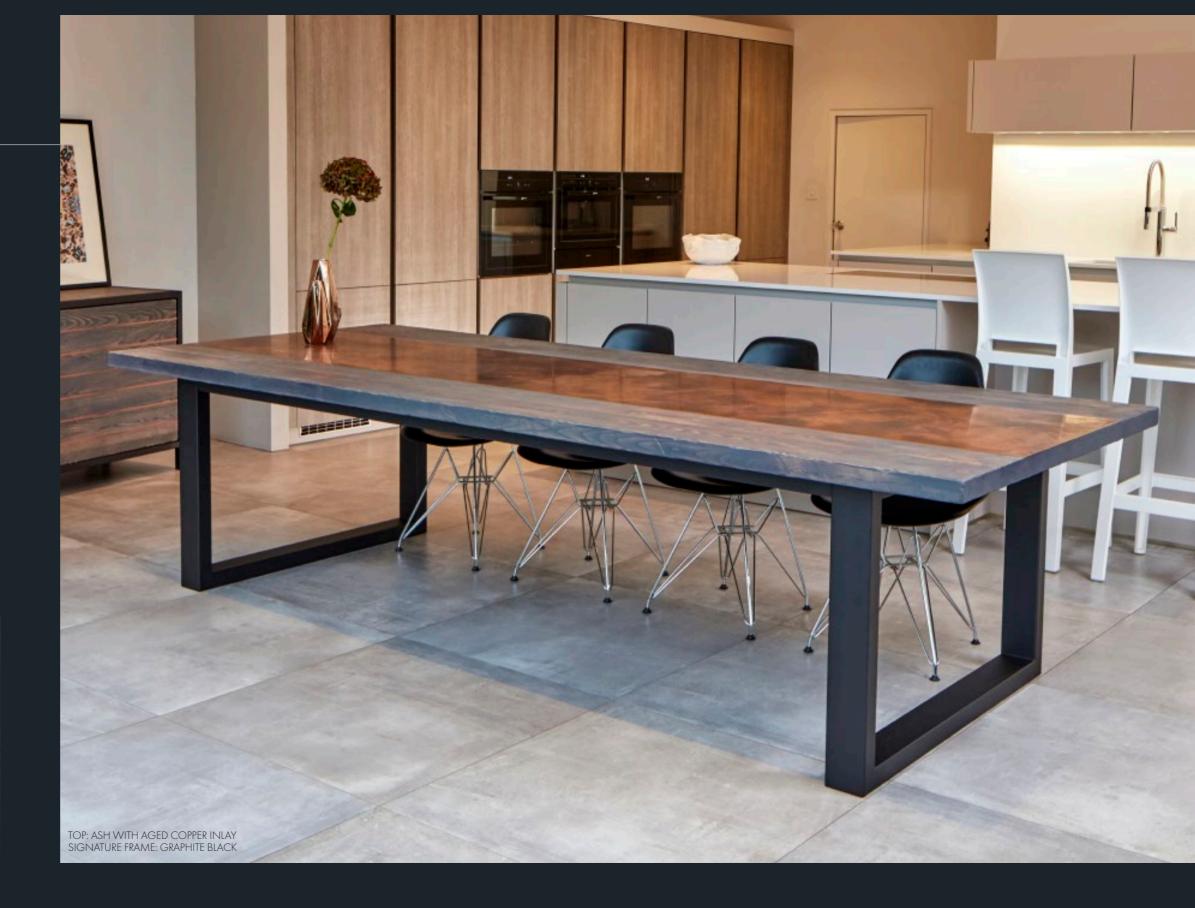

TOP & SIDEBOARD: ASH (GREY) WITH AGED COPPER INLAY

With Atelier we combine our best-loved materials, to create a final piece even greater than the sum of its parts. Each piece is truly one-of-a-kind.

020 3773 1430 question@macandwood.com www.macandwood.com