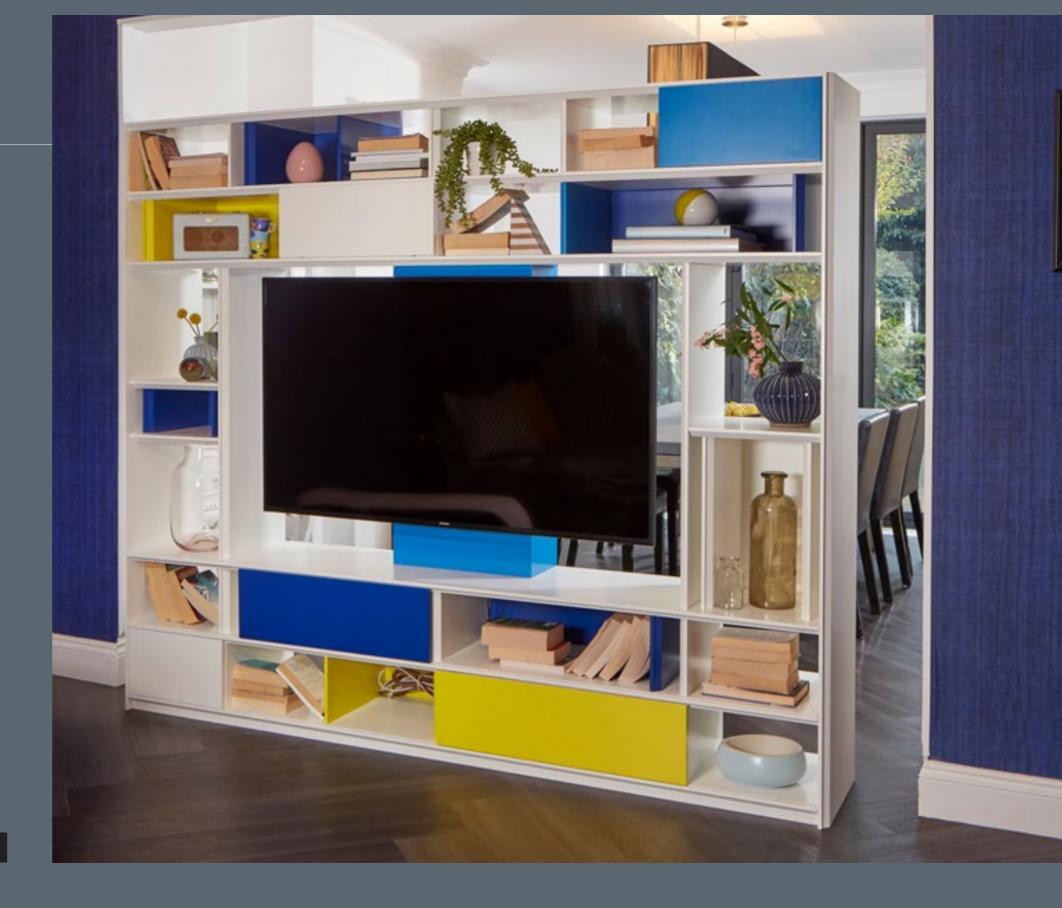

### MONDULAR

#### SYSTEM

Completely bespoke modular system uniquely designed to provide a low shelving profile, wall propped or truly free standing.

#### MONDULAR SYSTEM

020 3773 1430 question@macandwood.com

www.macandwood.com

MONDULAR IS A FREE STANDING OR WALL PROPED MODULAR SYSTEM THAT IS COMPELETLY BESPOKE IN EVERYWAY