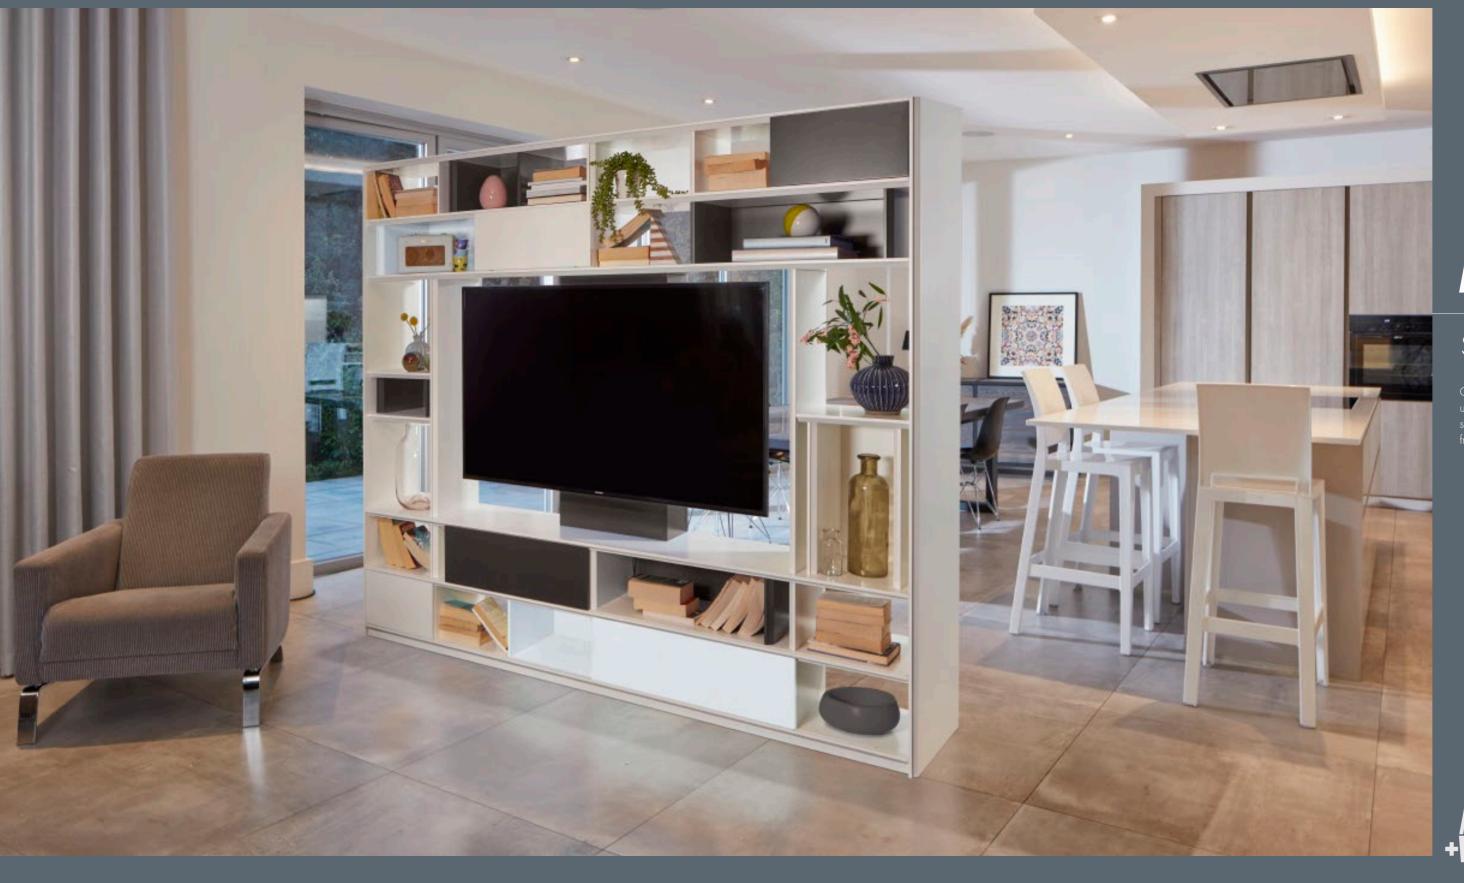

### MONDULAR

#### SYSTEM

Completely bespoke modular system uniquely designed to provide a low shelving profile, wall propped or truly free standing.

#### MONDULAR SYSTEM

020 3773 1430 question@macandwood.com

www.macandwood.com

MONDULAR IS A FREE STANDING OR WALL PROPED MODULAR SYSTEM THAT IS COMPELETLY BESPOKE IN EVERYWAY