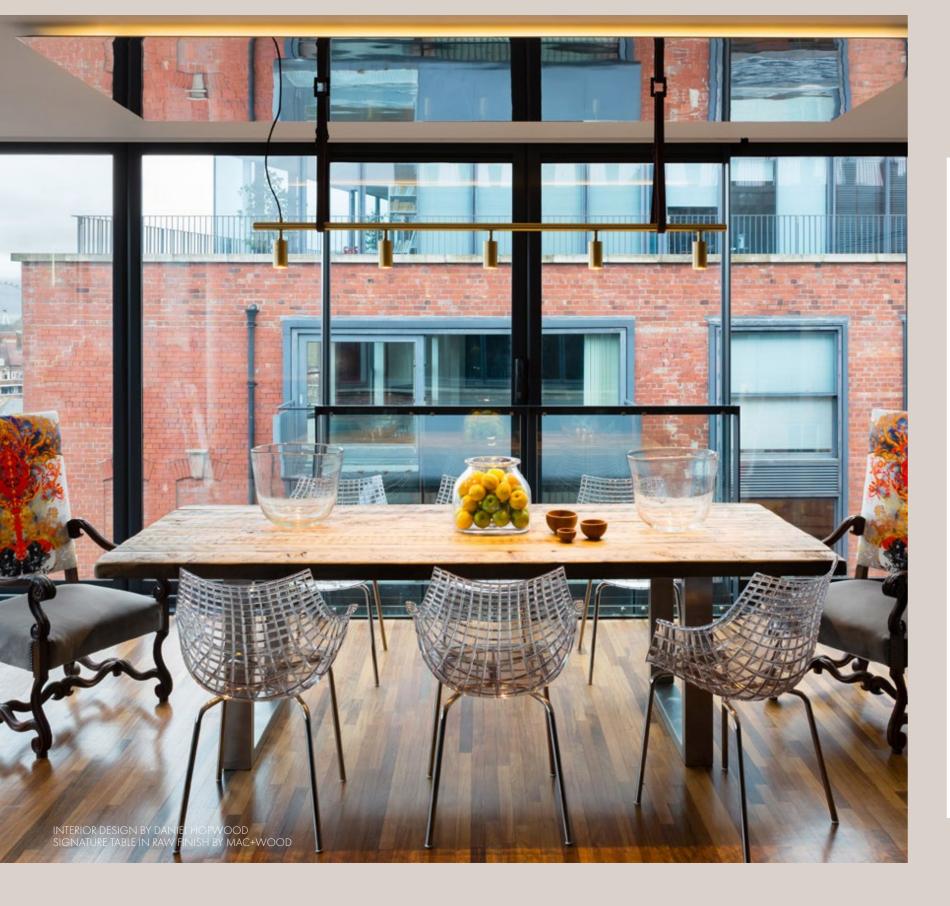

### SIGNATURE

#### COLLECTION

Handmade reclaimed, oak and ash furniture marries with brushed stainless or powder coated steel frame make up our unique Signature collection.

# SIGNATURE DESIGN

ne classic Mac+Wood advocate, beautifully crafted surfaces oupled with our unmistakable leg design.

Perfect for meeting, eating and sharing experiences with riends and loved ones, it's a reflection of our vision. Simple lesign and high quality materials that allow the natural peauty to shine through.