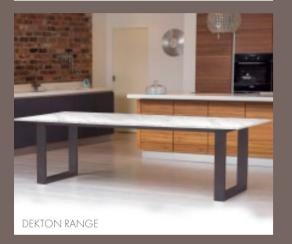

#### dekton & Metals

Sumptuous modern materials and beautifully crafted surfaces coupled wi all of our unmistakable lea desians.

# MODERN DEKTON & METALS

The classic Mac+Wood pieces in sumptuous modern materials, beautifully crafted surfaces coupled with all of our unmistakable leg designs.

A stunning centre piece perfect for family dining, entertaining, and sharing experiences with friends and loved ones, this range is a modern look at our classic designs.

Il our furniture is designed around the principle of simple design and high uality materials, to allow each component to look its best.

- Available in modern Copper & Zinc and Dekton in a variety of finishes.
- Elegant brushed stainless or powder coated steel legs in any colour you want
- Matching side and end benches