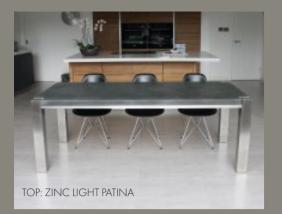

# MODERN DEKTON & METALS

The classic Mac+Wood pieces in sumptuous modern materials, beautifully crafted surfaces coupled with all of our unmistakable leg designs.

A stunning centre piece perfect for family dining, entertaining, and sharing experiences with friends and loved ones, this range is a modern look at our classic designs.

Il our furniture is designed around the principle of simple design and high uality materials, to allow each component to look its best.

- Available in modern Copper & Zinc and Dekton in a variety of finishes.
- Elegant brushed stainless or powder coated steel legs in any colour you want
- Matching side and end benches