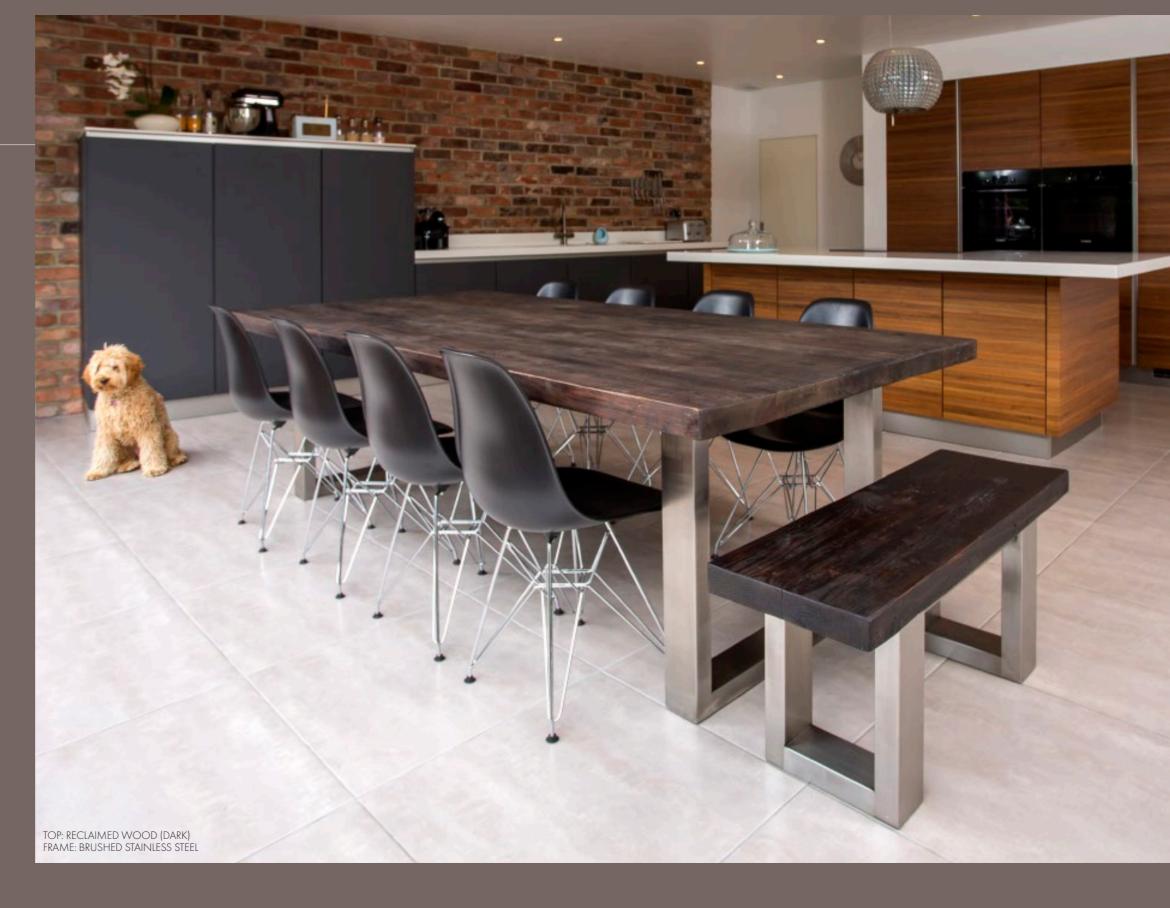

#### COLLECTION

Handmade reclaimed, oak and ash furniture marries with brushed stainless or powder coated steel frame make up our unique Signature collection.

# SIGNATURE DESIGN

ne classic Mac+Wood advocate, beautifully crafted surfaces oupled with our unmistakable leg design.

Perfect for meeting, eating and sharing experiences with riends and loved ones, it's a reflection of our vision. Simple lesign and high quality materials that allow the natural peauty to shine through.

- Warm reclaimed wooden surface in a variety of finishes, also available in all our unique and gorgeous materials
- Elegant brushed stainless or powder coated steel legs any colour you want
- Matching side and end benches

Frame available with or without the 'ski' leg in brushed stainless or colour powder coated steel