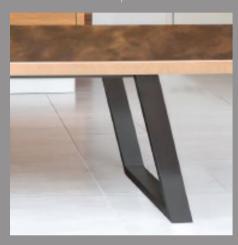

#### CROSS DESIGN

makes the legs its defining feature and a must-have centrepiece
Hand-crafted at the highest level of quality, this sleek design is a
stunning addition to the Mac+Wood selection of table designs,
bringing with it a departure from the conventional and an entirely
new look to match your reclaimed wood, copper, zinc or Dekton

The Cross frame table introduces a beautiful X frame design that

Ideal for maximising the number of guests around the table as this design allows chairs to 'straddle' over the frame legs if need be.

- Elegant X frame table leg design in brushed stainless steel or powder coated in any colour (as shown)
- Matching 'Cross frame' benches to accompany table
- Sizes from 1.8m to 3m for up to 14 guests.