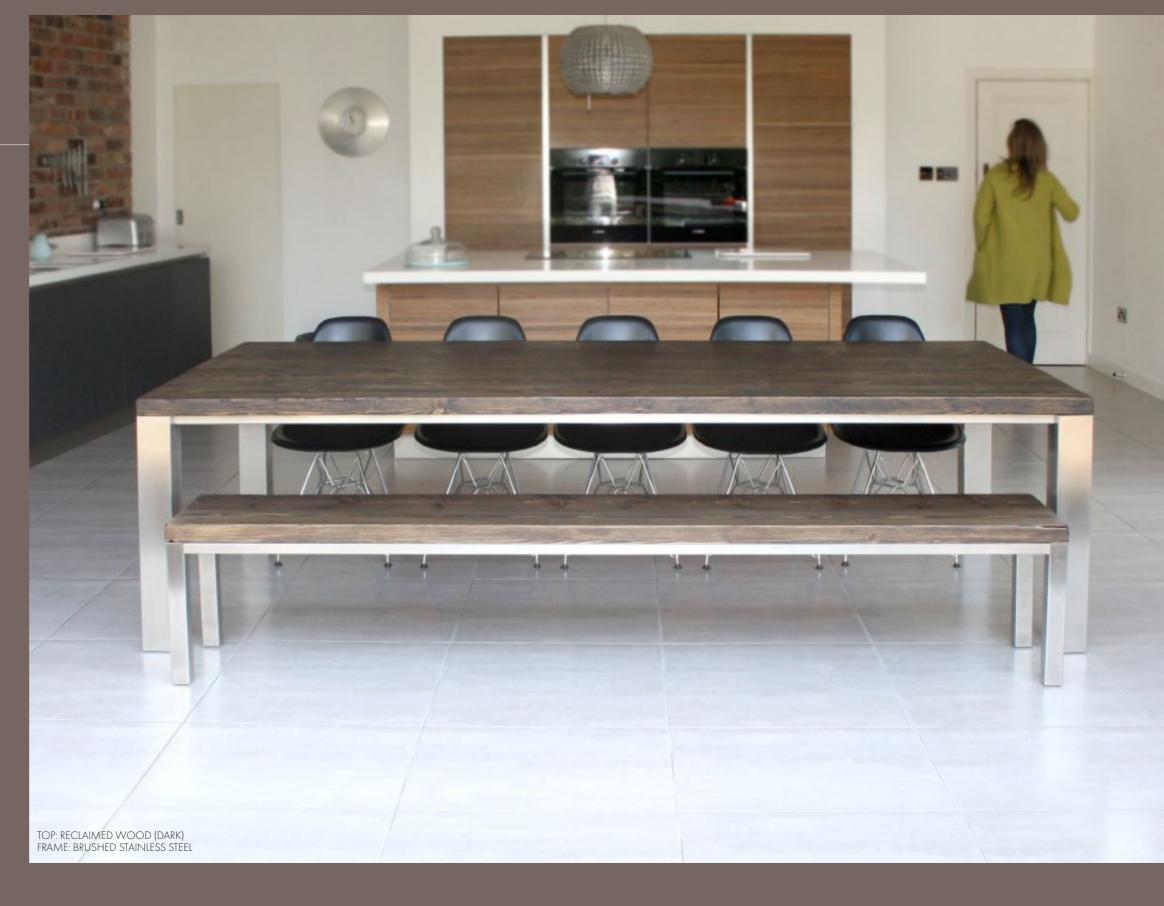

#### COLLECTION

Handmade reclaimed, oak and ash furniture marries with brushed stainless or powder coated steel frame make up our unique Signature collection.

# SIGNATURE DESIGN

ne classic Mac+Wood advocate, beautifully crafted surfaces oupled with our unmistakable leg design.

Perfect for meeting, eating and sharing experiences with riends and loved ones, it's a reflection of our vision. Simple lesign and high quality materials that allow the natural peauty to shine through.

- Warm reclaimed wooden surface in a variety of finishes, also available in all our unique and gorgeous materials
- Elegant brushed stainless or powder coated steel legs any colour you want
- Matching side and end benches