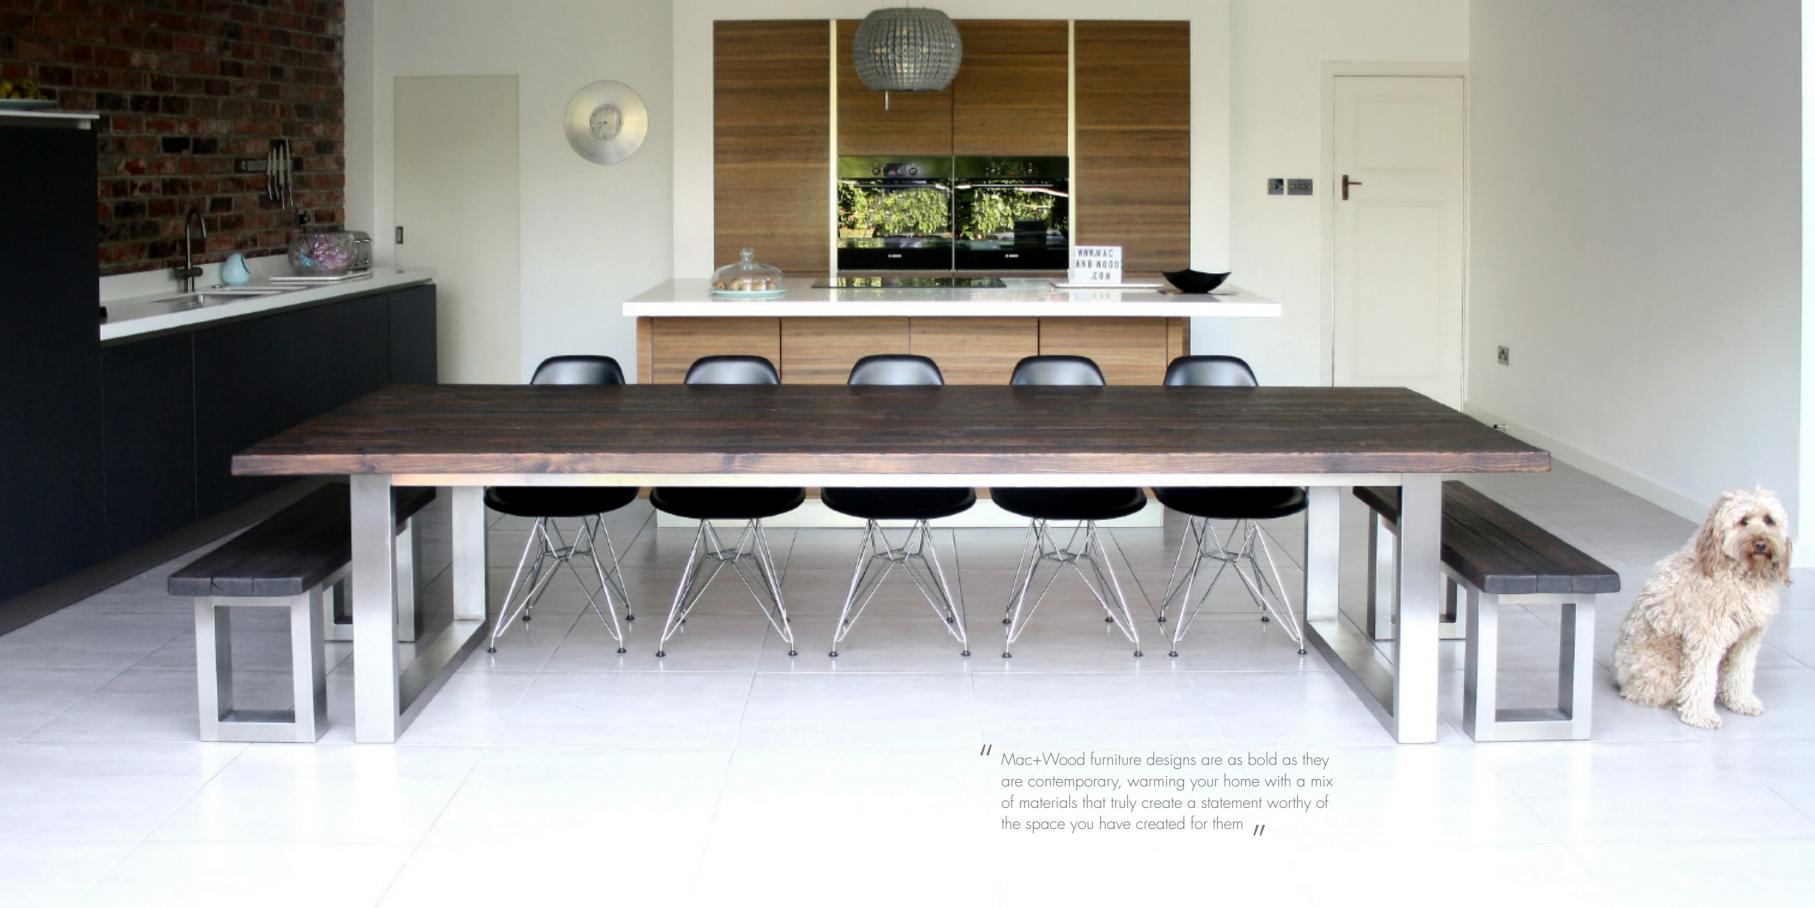

### SIGNATURE

#### COLLECTION

Handmade reclaimed, oak and ash furniture married with brushed stainless or powder coated steel frames make up our unique Signature collection.

# SIGNATURE DESIGN

he classic Mac+Wood advocate, beautifully crafted surfaces oupled with our unmistakable leg design.

ertect tor meeting, eating and sharing experiences with riends and loved ones, it's a reflection of our vision. Simple lesign and high quality materials that allow the natural beauty to shine through.