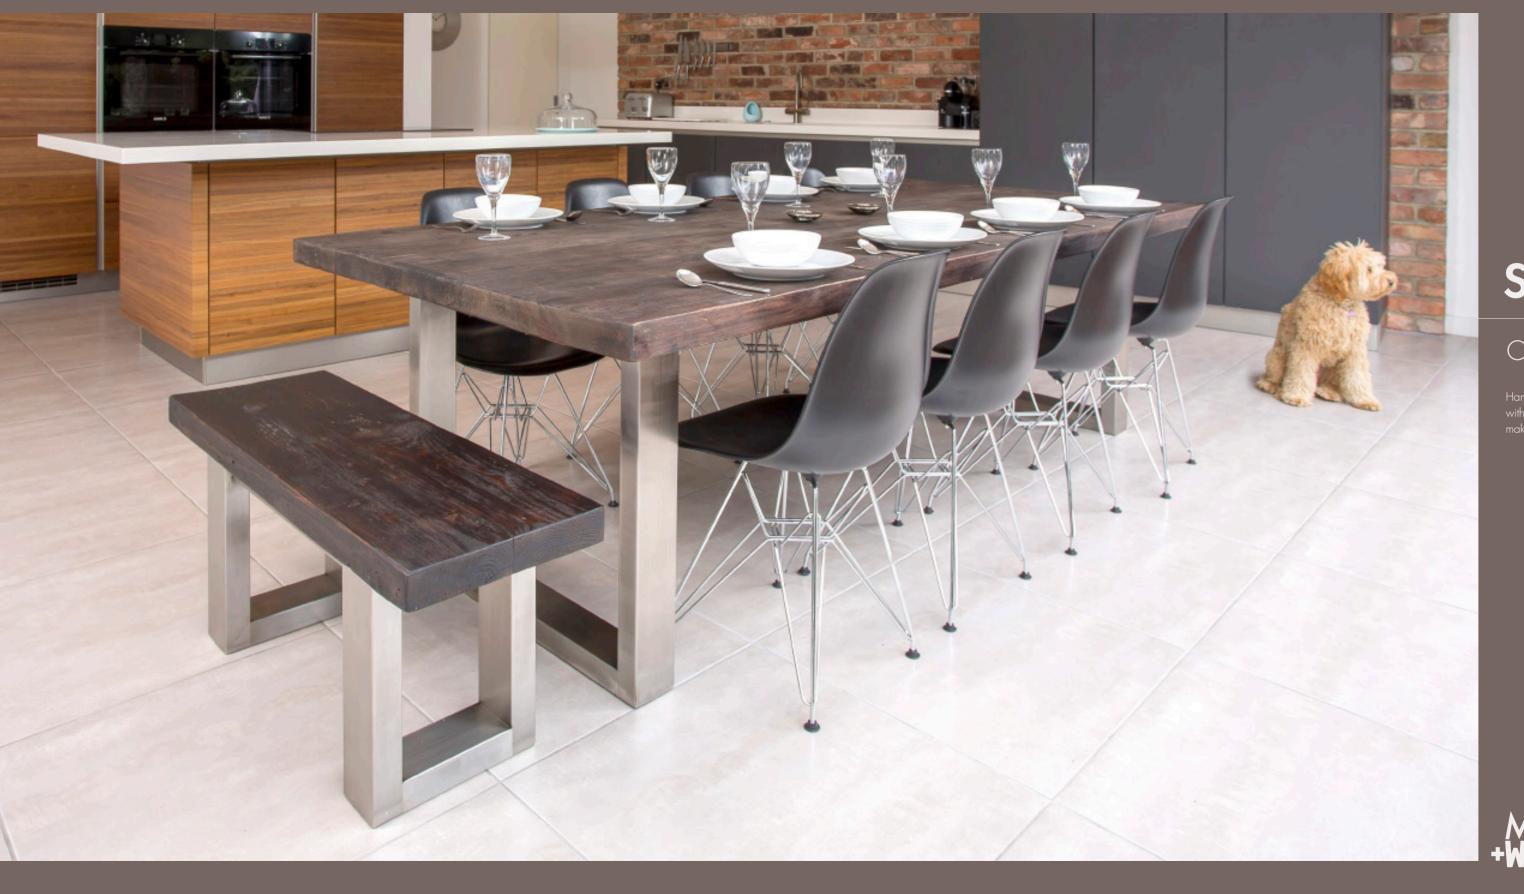

### SIGNATURE

#### COLLECTION

Handmade reclaimed, oak and ash furniture married with brushed stainless or powder coated steel frames make up our unique Signature collection.

# SIGNATURE DESIGN

he classic Mac+Wood advocate, beautifully crafted surfaces oupled with our unmistakable leg design.

ertect tor meeting, eating and sharing experiences with riends and loved ones, it's a reflection of our vision. Simple lesign and high quality materials that allow the natural beauty to shine through.