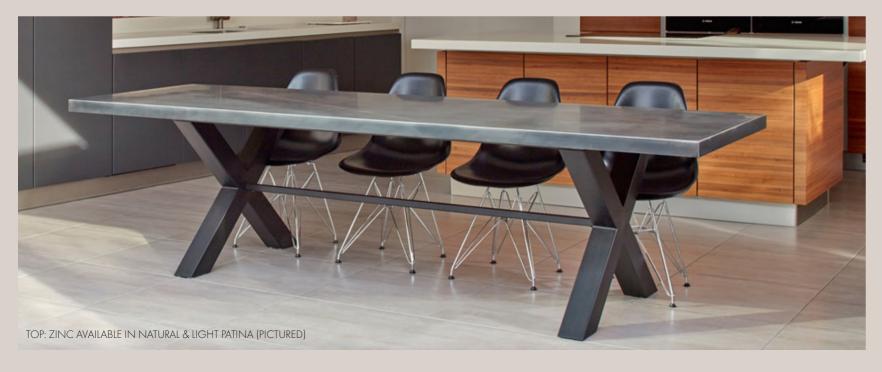

#### CROSS DESIGN

The Cross frame table introduces a beautiful X frame design that makes the legs its defining feature and a must-have centerpiece Hand-crafted at the highest level of quality, this sleek design is a stunning addition to the Mac+Wood selection of table designs, bringing with it a departure from the conventional and an entirely new look to match your reclaimed wood, copper, zinc or Dekton table top

Ideal for maximising the number of guests around the table as this design allows chairs to 'straddle' over the frame legs if need be.

- Elegant X frame table leg design in brushed stainless steel or powder coated in any colour (as shown)
- Matching 'Cross frame' benches to accompany table
- Sizes from 1.8m to 3m for up to 14 guests.