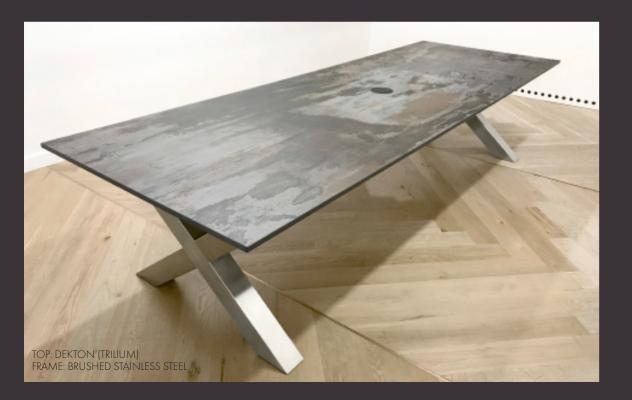

#### CROSS DESIGN

The Cross frame table introduces a beautiful X frame design that makes the legs its defining feature and a must-have centerpiece Hand-crafted at the highest level of quality, this sleek design is a stunning addition to the Mac+Wood selection of table designs, bringing with it a departure from the conventional and an entirely new look to match your reclaimed wood, copper, zinc or Dekton table top

Ideal for maximising the number of guests around the table as this design allows chairs to 'straddle' over the frame legs if need be.

- Elegant X frame table leg design in brushed stainless steel or powder coated in any colour (as shown)
- Matching 'Cross frame' benches to accompany table
- Sizes from 1.8m to 3m for up to 14 guests.