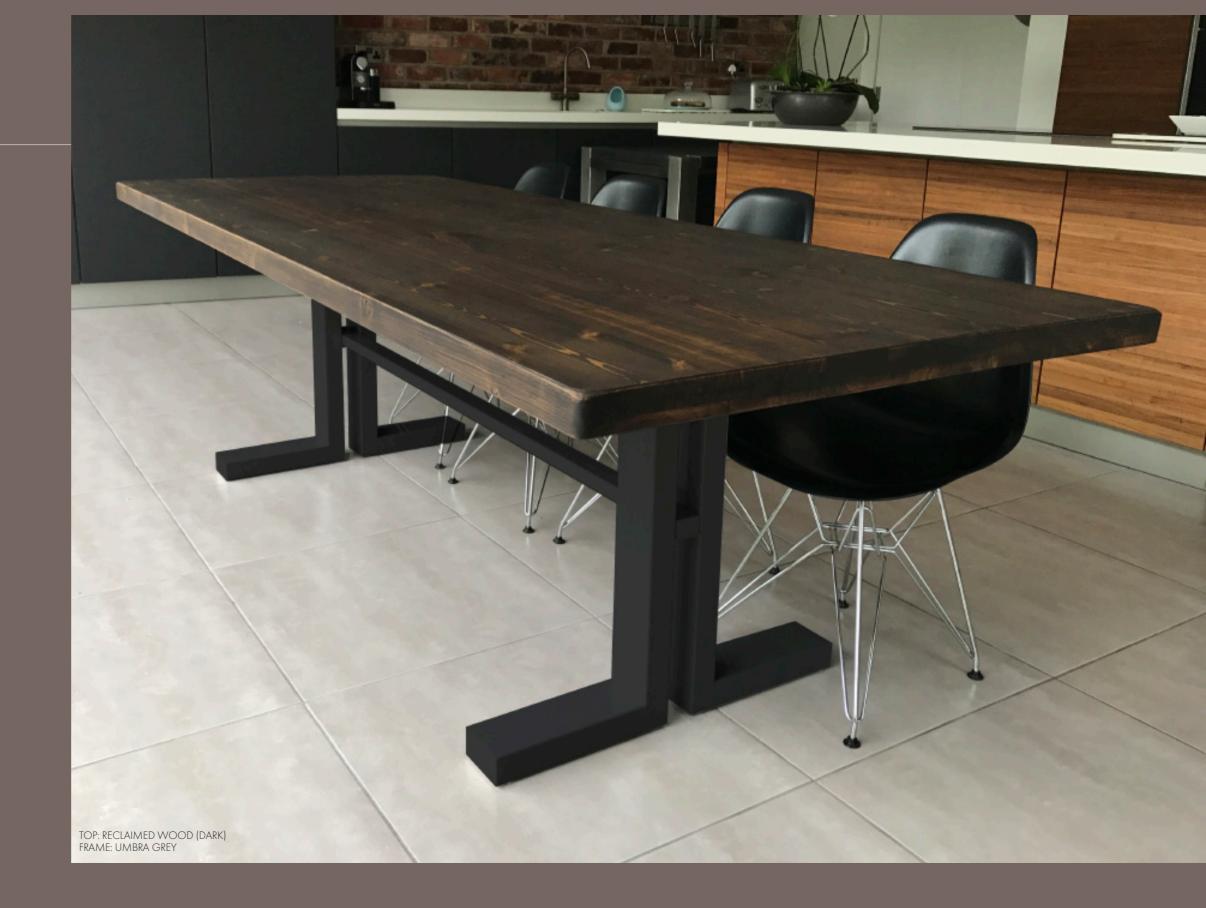

# SIGNATURE DESIGN

he classic Mac+Wood advocate, beautifully crafted surfaces oupled with our unmistakable leg design.

ertect tor meeting, eating and sharing experiences with riends and loved ones, it's a reflection of our vision. Simple lesign and high quality materials that allow the natural beauty to shine through.

- Warm reclaimed wooden surface in a variety of finishes, also available in all our unique and gorgeous materials
- Elegant brushed stainless or powder coated steel legs is any colour you want
- Matching side and end benches

Frame available with or without the 'ski' leg in brushed stainless or colour powder coated steel