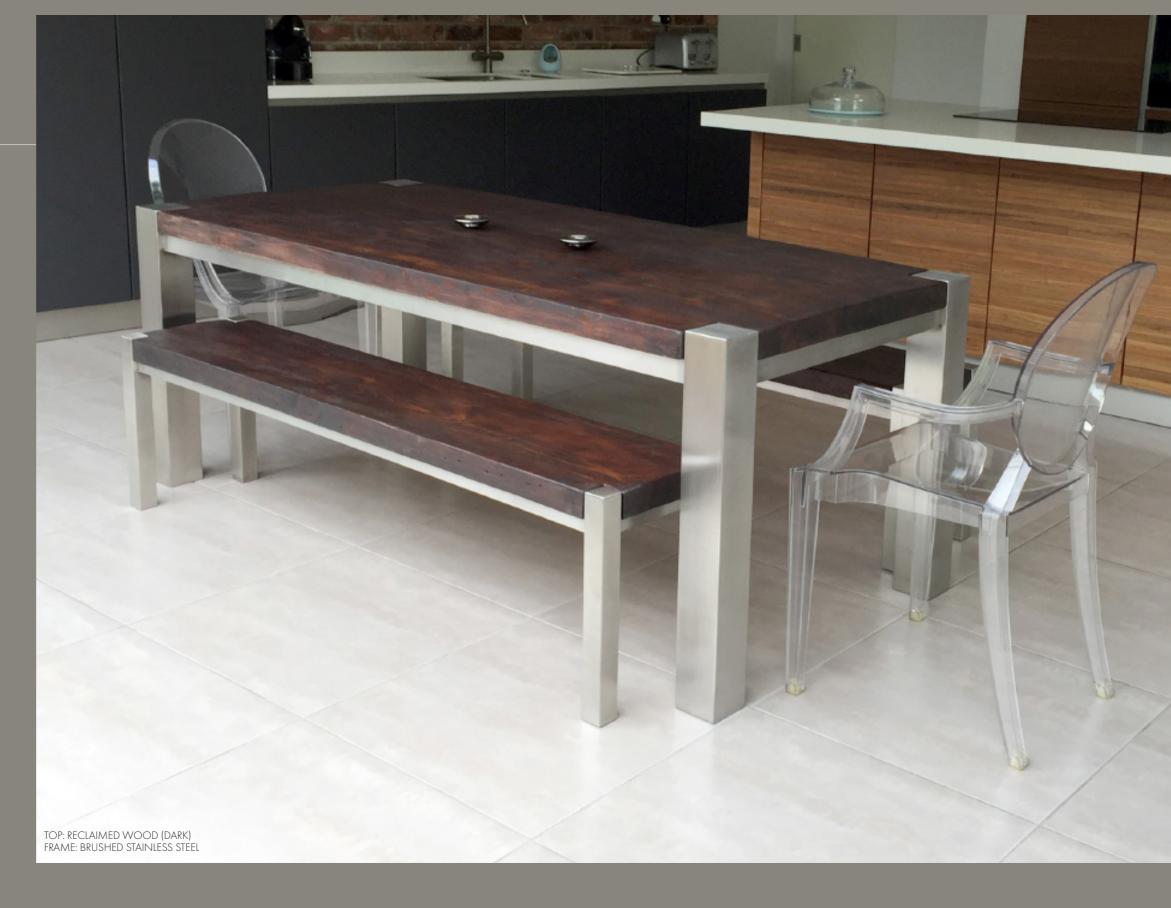

### SIGNATURE

#### COLLECTION

Handmade reclaimed, oak and ash furniture married with brushed stainless or powder coated steel frames make up our unique Signature collection.

# SIGNATURE DESIGN

he classic Mac+Wood advocate, beautifully crafted surfaces oupled with our unmistakable leg design.

ertect tor meeting, eating and sharing experiences with riends and loved ones, it's a reflection of our vision. Simple lesign and high quality materials that allow the natural beauty to shine through.

- Warm reclaimed wooden surface in a variety of finishes, also available in all our unique and gorgeous materials
- Elegant brushed stainless or powder coated steel legs is any colour you want
- Matching side and end benches