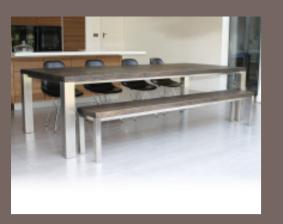

#### COLLECTION

Handmade reclaimed, oak and ash furniture married with brushed stainless or powder coated steel frames make up our unique Signature collection.

# SIGNATURE DESIGN

he classic Mac+Wood advocate, beautifully crafted surfaces oupled with our unmistakable leg design.

ertect tor meeting, eating and sharing experiences with riends and loved ones, it's a reflection of our vision. Simple lesign and high quality materials that allow the natural beauty to shine through.

- Warm reclaimed wooden surface in a variety of finishes, also available in all our unique and gorgeous materials
- Elegant brushed stainless or powder coated steel legs is any colour you want
- Matching side and end benches