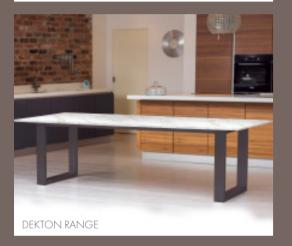

## MODERN

#### dekton & Metals

Sumptuous modern materials and beautifully crafted surfaces coupled wall of our unmistakable lea designs.

# MODERN DEKTON & METALS

The classic Mac+Wood pieces in sumptuous modern materials, beautifully crafted surfaces coupled with all of our unmistakable leg designs.

A stunning centre piece perfect for family dining, entertaining, and sharing experiences with friends and loved ones, this range is a modern look at our classic designs.

ll our furniture is designed around the principle of simple design and high uality materials, to allow each component to look its best.

- Available in modern Copper & Zinc and Dekton in a variety of finishes
- Elegant brushed stainless or powder coated steel legs in any colour you want
- Matching side and end benches