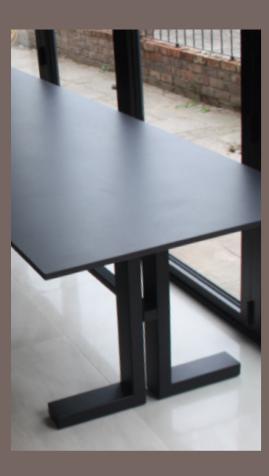

# SIGNATURE DESIGN

he classic Mac+Wood advocate, beautifully crafted surfaces oupled with our unmistakable leg design.

ertect tor meeting, eating and sharing experiences with riends and loved ones, it's a reflection of our vision. Simple lesign and high quality materials that allow the natural beauty to shine through.

- Warm reclaimed wooden surface in a variety of finishes, also available in all our unique and gorgeous materials
- Elegant brushed stainless or powder coated steel legs is any colour you want
- Matching side and end benches

Frame available with or without the 'ski' leg in brushed stainless or colour powder coated steel