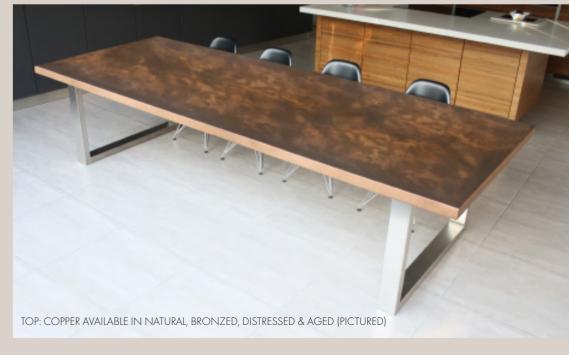

ll our furniture is designed around the principle of simple design and high uality materials, to allow each component to look its best.

- Available in modern Copper & Zinc and Dekton in a variety of finishes
- Elegant brushed stainless or powder coated steel legs in any colour you want
- Matching side and end benches

### SIZES & OPTIONS

eat from 4 to 14+ guests with our totally customisable sizes ranging from 200cm to 340cm long x 90cm to 140cm wide

Natural

Distressed

Aged

Bronzed

Light Patina

Natural