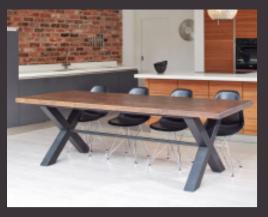

#### CROSS DESIGN

The Cross frame table introduces a beautiful X frame design that makes the legs its defining feature and a must-have centerpiece Hand-crafted at the highest level of quality, this sleek design is a stunning addition to the Mac+Wood selection of table designs, bringing with it a departure from the conventional and an entirely new look to match your reclaimed wood, copper, zinc or Dekton table top

Ideal for maximising the number of guests around the table as this design allows chairs to 'straddle' over the frame legs if need be.

- Elegant X frame table leg design in brushed stainless steel or powder coated in any colour (as shown)
- Matching 'Cross frame' benches to accompany table
- Sizes from 1.8m to 3m for up to 14 guests.