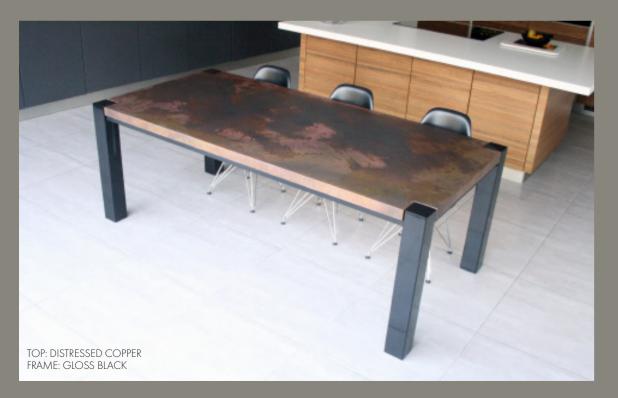

#### CROSS DESIGN

The Cross frame table introduces a beautiful X frame design that makes the legs its defining feature and a must-have centerpiece Hand-crafted at the highest level of quality, this sleek design is a stunning addition to the Mac+Wood selection of table designs, bringing with it a departure from the conventional and an entirely new look to match your reclaimed wood, copper, zinc or Dekton table top

Ideal for maximising the number of guests around the table as this design allows chairs to 'straddle' over the frame legs if need be.

- Elegant X frame table leg design in brushed stainless steel or powder coated in any colour (as shown)
- Matching 'Cross frame' benches to accompany table
- Sizes from 1.8m to 3m for up to 14 guests.