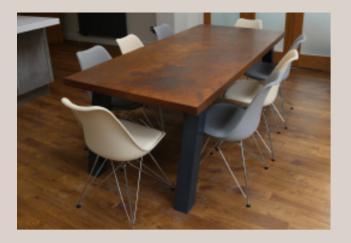

### SIGNATURE

#### COLLECTION

Handmade reclaimed, oak and ash furniture married with brushed stainless or powder coated steel frames make up our unique Signature collection.

# SIGNATURE DESIGN

he classic Mac+Wood advocate, beautifully crafted surfaces oupled with our unmistakable leg design.

ertect tor meeting, eating and sharing experiences with riends and loved ones, it's a reflection of our vision. Simple lesign and high quality materials that allow the natural beauty to shine through.