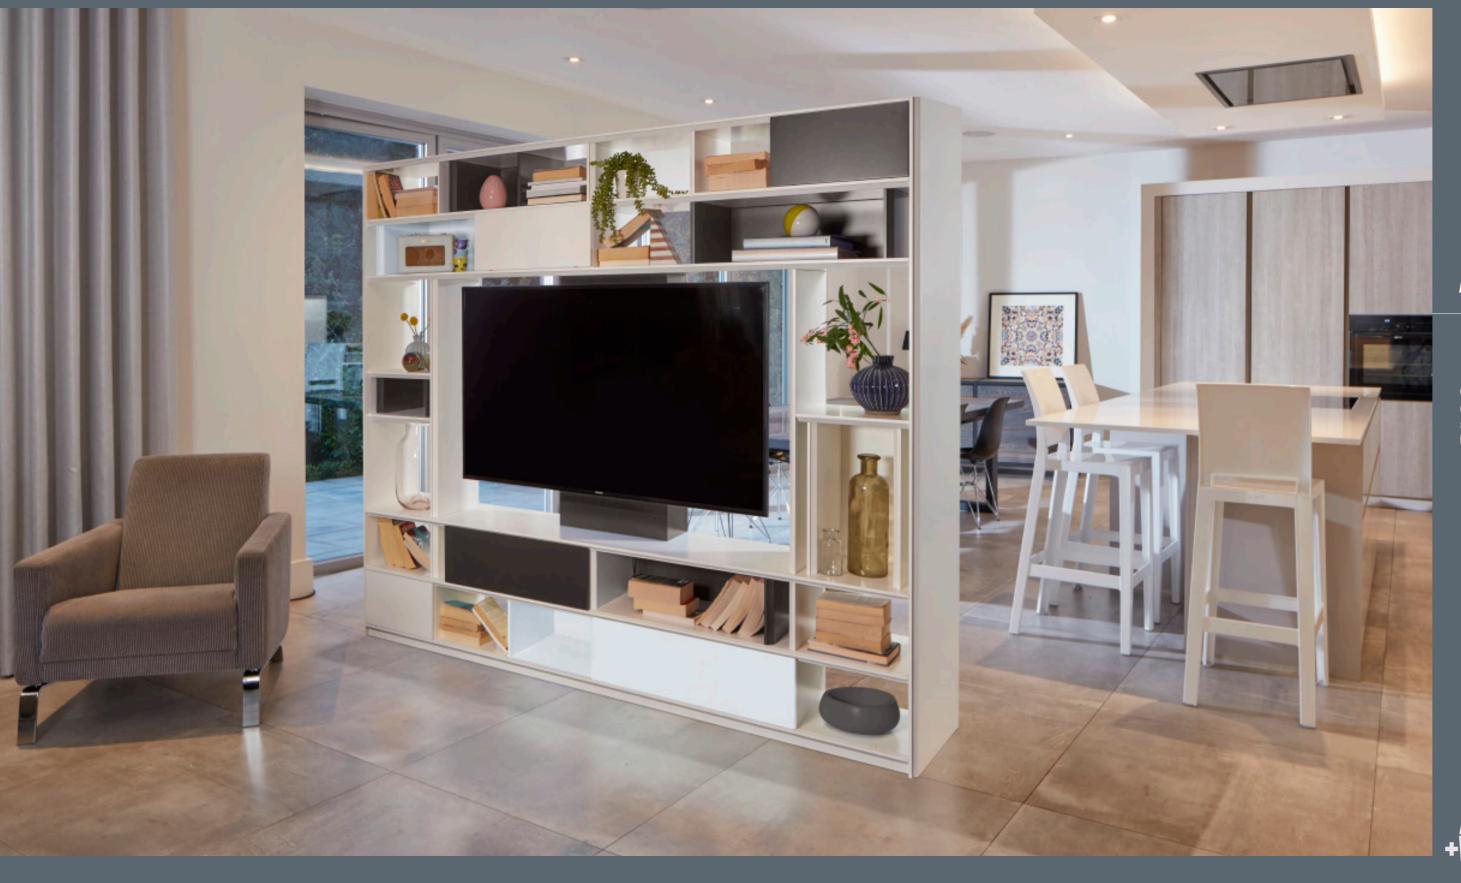

### MONDULAR

#### SYSTEM

Completely bespoke modular system uniquely designed to provide a low shelving profile, wall propped or truly free standing.

#### MONDULAR SYSTEM

Mac+Wood's designer presents a truly innovative piece of modern urniture. Created to stand unaided in the centre of two rooms, or against a single wall.

Mondular is a bookcase, display case, television surround, Hi-F unit and more.

When we designed Mondular our goal was to create a totally flexible system which can be personalised with an almost infinite number of different layouts, with a modular system forming the base of our design.

Mondular exemplifies great design

We created a system that has the ability to store things in a bespoke style, with minimal footprint and maximum flexibility.

Mondular's design embodies our philosophy, combining bold unique looks with hard-wearing, practical materials.

With Mondular we have created a new, more intelligent, contemporary use of space.

020 3773 1430 question@macandwood.com www.macandwood.com

MONDULAR IS A FREE STANDING OR WALL PROPPED MODULAR SYSTEM THAT IS COMPLETELY BESPOKE IN EVERY WAY