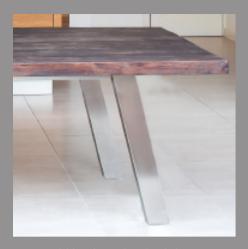

# SIGNATURE DESIGN

he classic Mac+Wood advocate, beautifully crafted surfaces oupled with our unmistakable leg design.

ertect tor meeting, eating and sharing experiences with riends and loved ones, it's a reflection of our vision. Simple lesign and high quality materials that allow the natural beauty to shine through.

- Warm reclaimed wooden surface in a variety of finishes, also available in all our unique and gorgeous materials
- Elegant brushed stainless or powder coated steel legs is any colour you want
- Matching side and end benches

Frame available with or without the 'ski' leg in brushed stainless or colour powder coated steel