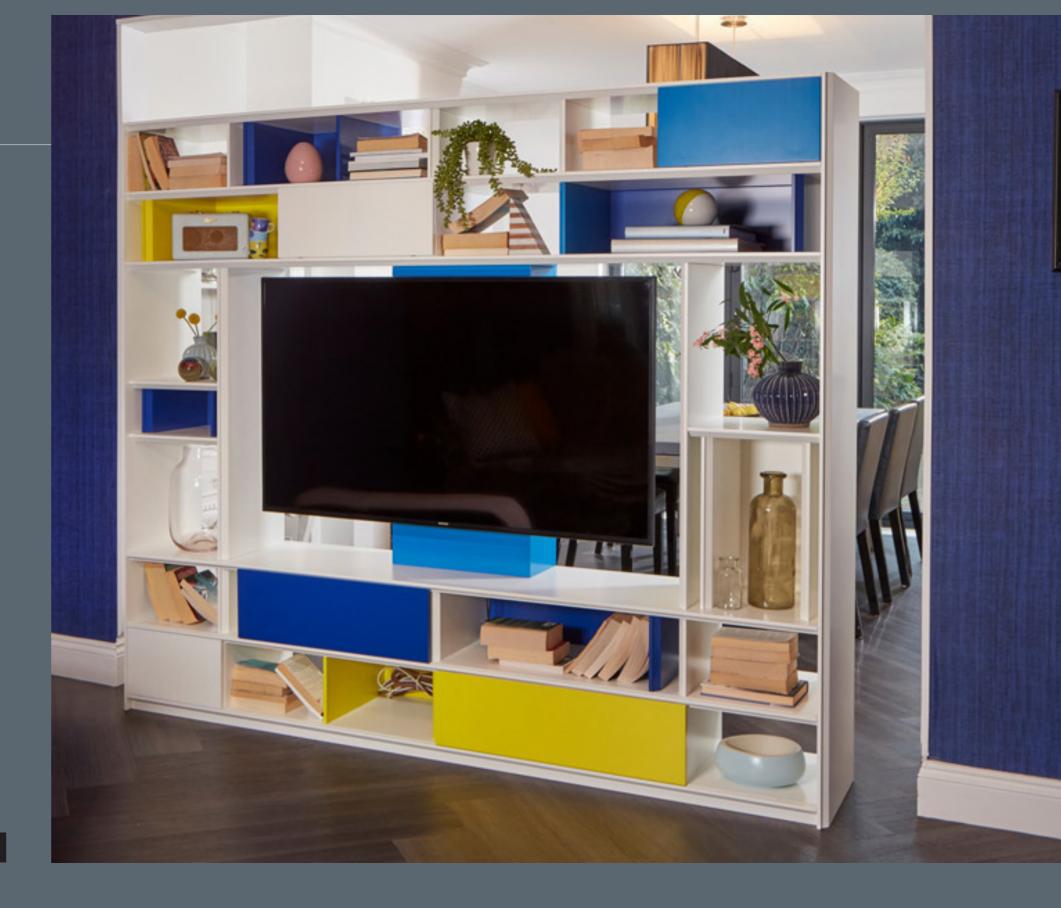

#### MONDULAR SYSTEM

Mac+Wood's designer presents a truly innovative piece of modern urniture. Created to stand unaided in the centre of two rooms, or against a single wall.

Mondular is a bookcase, display case, television surround, Hi-F unit and more.

When we designed Mondular our goal was to create a totally flexible system which can be personalised with an almost infinite number of different layouts, with a modular system forming the base of our design.

Mondular exemplifies great design

We created a system that has the ability to store things in a bespoke style, with minimal footprint and maximum flexibility.

Mondular's design embodies our philosophy, combining bold unique looks with hard-wearing, practical materials.

With Mondular we have created a new, more intelligent, contemporary use of space.

020 3773 1430 question@macandwood.com www.macandwood.com

MONDULAR IS A FREE STANDING OR WALL PROPPED MODULAR SYSTEM THAT IS COMPLETELY BESPOKE IN EVERY WAY