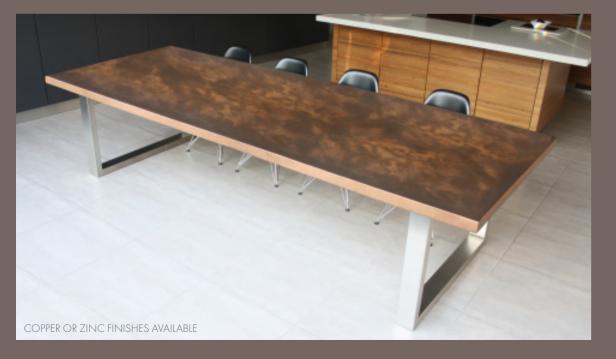

TOP & SIDEBOARD: ASH (GREY) WITH AGED COPPER INLAY

## MODERN

#### dekton & Metals

Sumptuous modern materials and beautifully crafted surfaces coupled wall of our unmistakable lea designs.

# MODERN DEKTON & METALS

The classic Mac+Wood pieces in sumptuous modern materials, beautifully crafted surfaces coupled with all of our unmistakable leg designs.

A stunning centre piece perfect for family dining, entertaining, and sharing experiences with friends and loved ones, this range is a modern look at our classic designs.

ll our furniture is designed around the principle of simple design and high uality materials, to allow each component to look its best.

- Available in modern Copper & Zinc and Dekton in a variety of finishes
- Elegant brushed stainless or powder coated steel legs in any colour you want
- Matching side and end benches