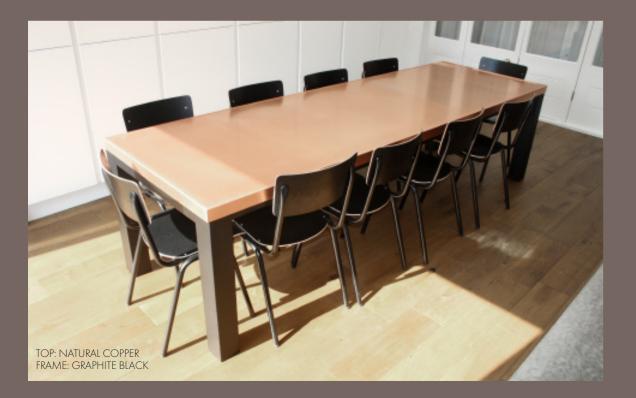

# MODERN DEKTON & METALS

The classic Mac+Wood pieces in sumptuous modern materials, beautifully crafted surfaces coupled with all of our unmistakable leg designs.

A stunning centre piece perfect for family dining, entertaining, and sharing experiences with friends and loved ones, this range is a modern look at our classic designs.

ll our furniture is designed around the principle of simple design and high uality materials, to allow each component to look its best.

- Available in modern Copper & Zinc and Dekton in a variety of finishes
- Elegant brushed stainless or powder coated steel legs in any colour you want
- Matching side and end benches