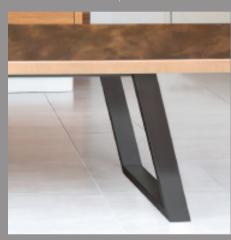

# **SWEEP**DESIGN

An evolution of our Signature design, the Mac+Wood
"Sweep" has all the features of a modern dining table
made for a style conscious owner looking to make an
impression with a bold centerpiece.

A modern dining table with a twist, the "Sweep" design has angled legs pointing out to give a more off-kilter, but no less elegant look than it's predecessor, the "Signature" Table. The angles produce a slightly more laid back impression, perfect for a home or restaurant/bar and available in sizes to match both.

- Durable and elegant, Reclaimed Wood, Ash, Oak, Copper,
   Zinc or Dekton surfaces available
- Modern dining table look, with a striking angled frame
- Sizes from 1.8m to 3.4m for up to 14 gues
- Bespoke options available on request.