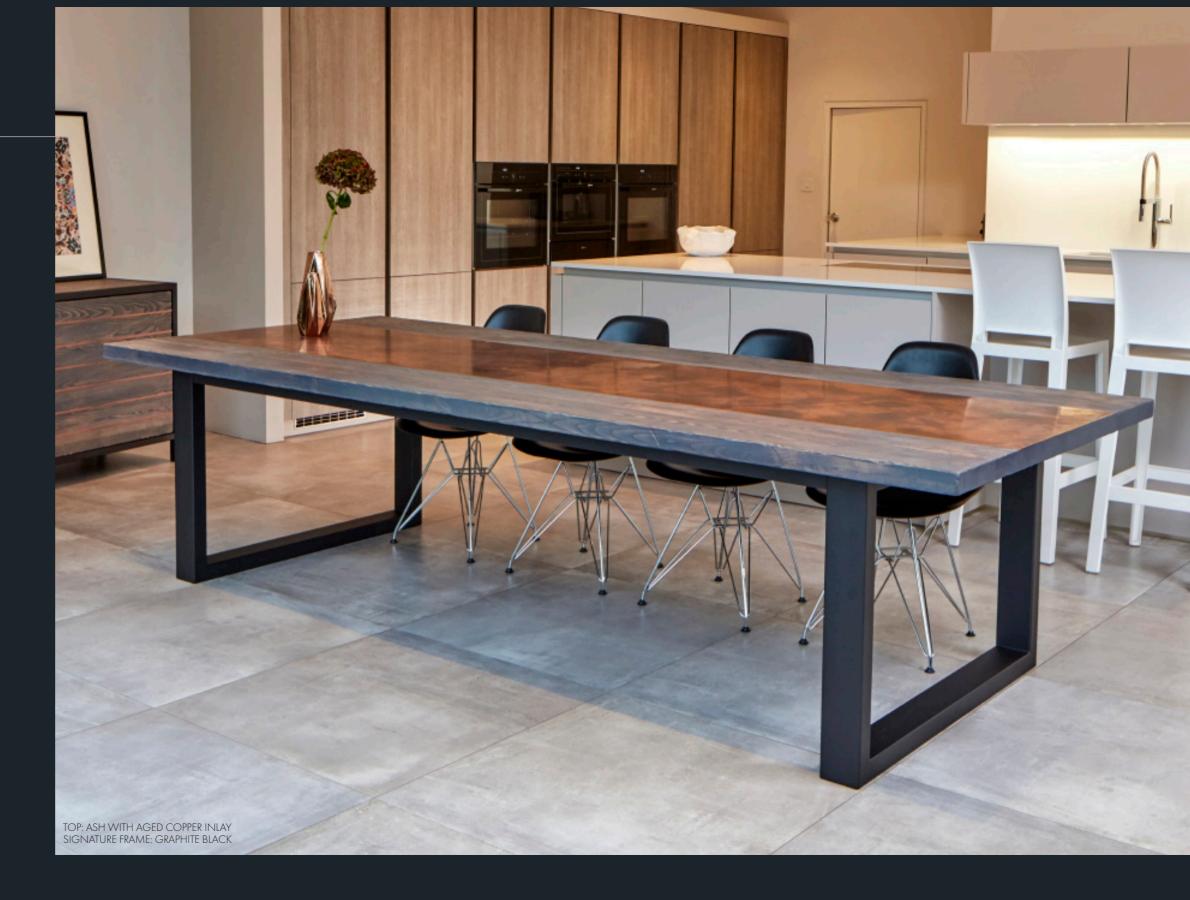

taste.





# **ATELIER**BESPOKE

Our Atelier service offers bespoke; handmade and tirelessly original pieces made by those with a passion for their craft.

We love to create unique furniture that exemplifies style and our new Atelier service lets you combine our favourite natural materials, to provide an experience in elegance.

Available in a range of sizes, designs and finishes, these pieces will add a contemporary statement to any room – while also providing you with the incredible quality and durability we pride ourselves on.

With Atelier we combine our best-loved materials, to create a final piece even greater than the sum of its parts. Each piece is truly one-of-a-kind.

020 3773 1430 question@macandwood.com www.macandwood.com



TOP & SIDEBOARD: ASH (GREY) WITH AGED COPPER INLAY





### SIGNATURE

#### COLLECTION

Handmade reclaimed, oak and ash furniture married with brushed stainless or powder coated steel frames make up our unique Signature collection.









# SIGNATURE DESIGN

he classic Mac+Wood advocate, beautifully crafted surfaces oupled with our unmistakable leg design.

ertect tor meeting, eating and sharing experiences with riends and loved ones, it's a reflection of our vision. Simple lesign and high quality materials that allow the natural beauty to shine through.

- Warm reclaimed wooden surface in a variety of finishes, also available in all our unique and gorgeous materials
- Elegant brushed stainless or powder coated steel legs is any colour you want
- Matching side and end benches







Frame available with or without the 'ski' leg in brushed