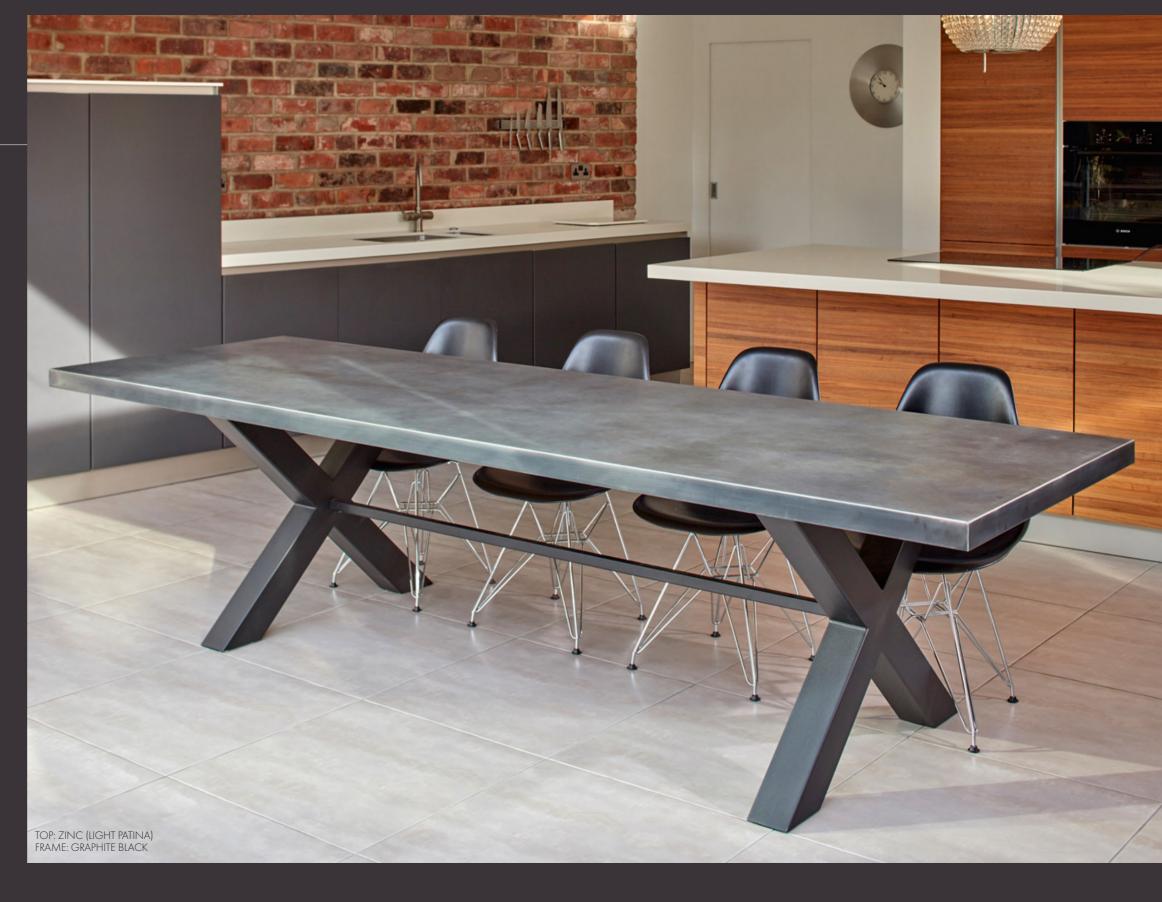

#### CROSS DESIGN

The Cross frame table introduces a beautiful X frame design that makes the legs its defining feature and a must-have centerpiece Hand-crafted at the highest level of quality, this sleek design is a stunning addition to the Mac+Wood selection of table designs, bringing with it a departure from the conventional and an entirely new look to match your reclaimed wood, copper, zinc or Dekton table top

Ideal for maximising the number of guests around the table as this design allows chairs to 'straddle' over the frame legs if need be.

- Elegant X frame table leg design in brushed stainless steel or powder coated in any colour (as shown)
- Matching 'Cross frame' benches to accompany table
- Sizes from 1.8m to 3m for up to 14 guests.