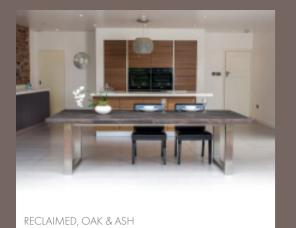

### SIGNATURE

#### COLLECTION

Handmade reclaimed, oak and ash furniture married with brushed stainless or powder coated steel frames make up our unique Signature collection.

# SIGNATURE DESIGN

he classic Mac+Wood advocate, beautifully crafted surfaces oupled with our unmistakable leg design.

ertect tor meeting, eating and sharing experiences with riends and loved ones, it's a reflection of our vision. Simple lesign and high quality materials that allow the natural beauty to shine through.