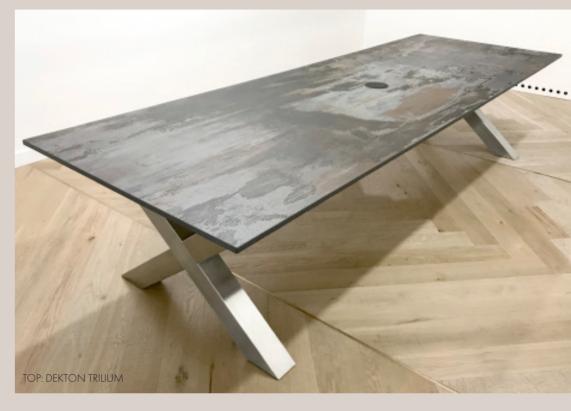

#### CROSS DESIGN

The Cross frame table introduces a beautiful X frame design that makes the legs its defining feature and a must-have centerpiece Hand-crafted at the highest level of quality, this sleek design is a stunning addition to the Mac+Wood selection of table designs, bringing with it a departure from the conventional and an entirely new look to match your reclaimed wood, copper, zinc or Dekton table top

Ideal for maximising the number of guests around the table as this design allows chairs to 'straddle' over the frame legs if need be.

- Elegant X frame table leg design in brushed stainless steel or powder coated in any colour (as shown)
- Matching 'Cross frame' benches to accompany table
- Sizes from 1.8m to 3m for up to 14 guests.