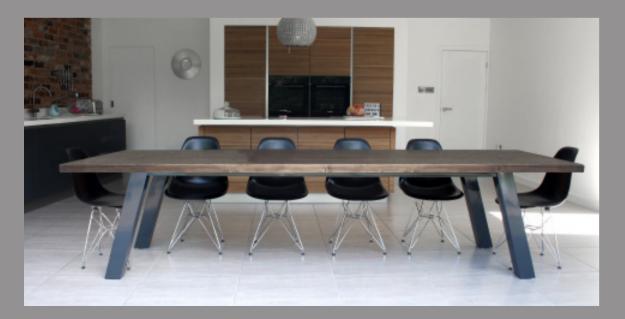

# SIGNATURE DESIGN

he classic Mac+Wood advocate, beautifully crafted surfaces oupled with our unmistakable leg design.

ertect tor meeting, eating and sharing experiences with riends and loved ones, it's a reflection of our vision. Simple lesign and high quality materials that allow the natural beauty to shine through.

- Warm reclaimed wooden surface in a variety of finishes, also available in all our unique and gorgeous materials
- Elegant brushed stainless or powder coated steel legs is any colour you want
- Matching side and end benches

Frame available with or without the 'ski' leg in brushed stainless or colour powder coated steel