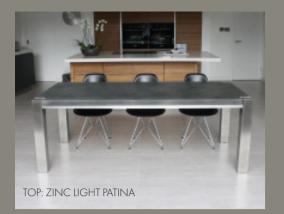

# MODERN DEKTON & METALS

The classic Mac+Wood pieces in sumptuous modern materials, beautifully crafted surfaces coupled with all of our unmistakable leg designs.

A stunning centre piece perfect for family dining, entertaining, and sharing experiences with friends and loved ones, this range is a modern look at our classic designs.

ll our furniture is designed around the principle of simple design and high uality materials, to allow each component to look its best.

- Available in modern Copper & Zinc and Dekton in a variety of finishes
- Elegant brushed stainless or powder coated steel legs in any colour you want
- Matching side and end benches