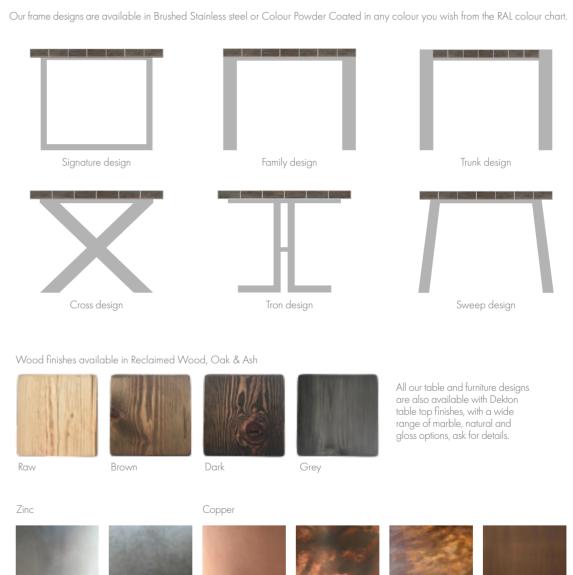

### SIGNATURE

#### COLLECTION

Handmade reclaimed, oak and ash furniture married with brushed stainless or powder coated steel frames make up our unique Signature collection.

# SIGNATURE DESIGN

he classic Mac+Wood advocate, beautifully crafted surfaces oupled with our unmistakable leg design.

ertect tor meeting, eating and sharing experiences with riends and loved ones, it's a reflection of our vision. Simple lesign and high quality materials that allow the natural beauty to shine through.

- Warm reclaimed wooden surface in a variety of finishes, also available in all our unique and gorgeous materials
- Elegant brushed stainless or powder coated steel legs is any colour you want
- Matching side and end benches

Frame available with or without the 'ski' leg in brushed stainless or colour powder coated steel

# **SWEEP**DESIGN

An evolution of our Signature design, the Mac+Wood
"Sweep" has all the features of a modern dining table
made for a style conscious owner looking to make an
impression with a bold centerpiece.

A modern dining table with a twist, the "Sweep" design has angled legs pointing out to give a more off-kilter, but no less elegant look than it's predecessor, the "Signature" Table. The angles produce a slightly more laid back impression, perfect for a home or restaurant/bar and available in sizes to match both.

- Durable and elegant, Reclaimed Wood, Ash, Oak, Copper,
   Zinc or Dekton surfaces available
- Modern dining table look, with a striking angled frame
- Sizes from 1.8m to 3.4m for up to 14 gues
- Bespoke options available on request.

# FAMILY DESIGN

or a sturdier look that loses none of its elegance, our Family esign is built to fit all, with seating options for 4-14 people

A beautiful, hard-wearing centerpiece that'll provide a cherished family gathering place for years to come. The Mac+Wood Family Table combines practicality with striking design. The legs have been subtly sculpted and fitted to align with the tabletop to give the piece the appearance of having been carved from a solid block.

- Bespoke sizing and material options to sui
- Designed to be hard-wearing and durable for every family occasion
- Matching side and end benches to seat 2-8 guests

#### CROSS DESIGN

The Cross frame table introduces a beautiful X frame design that makes the legs its defining feature and a must-have centerpiece Hand-crafted at the highest level of quality, this sleek design is a stunning addition to the Mac+Wood selection of table designs, bringing with it a departure from the conventional and an entirely new look to match your reclaimed wood, copper, zinc or Dekton table top

Ideal for maximising the number of guests around the table as this design allows chairs to 'straddle' over the frame legs if need be.

- Elegant X frame table leg design in brushed stainless steel or powder coated in any colour (as shown)
- Matching 'Cross frame' benches to accompany table
- Sizes from 1.8m to 3m for up to 14 guests.

#### TRON DESIGN

Our boundary pushing "Tron" design is an inspired work of art. This pedestal table is the epitome of modern elegance.

This design has an unashamed, contemporary feel from the positioning of the legs closer to the centre line of the table. This also allows for extra seats around the table. With no obstructions on each corner, the pedestal table design is able to boast the tabletop of your choosing whilst avoiding compromising on stability or style.

- Durable and elegant, reclaimed wood, ash, oak, copper, zinc or Dekton surfaces
- Pedestal table leg positioning creates more space and an ultra modern look
- Sizes from 1.8m to 3m for up to 14 guest
- Bespoke options available on request

#### TRUNK DESIGN

Distinctively unique the Mac+Wood Trunk table plays with a triking design suited to any modern home

Gorgeous, wide metal legs rise up like trunks to form an elegant geometric surface on the tabletop itself. A perfect expression of our pursuit of innovation in design and fit for any occasion, the frunk Table is a guaranteed eye-catcher, conversation-starter and show-stopper.

- Extensive stainless steel frame working contributes to a overall more modern design
- Frames available in Colour Powder Coated or Brushed Stainless Steel
- Matching side and end benches available.

ll our furniture is designed around the principle of simple design and high uality materials, to allow each component to look its best.

- Available in modern Copper & Zinc and Dekton in a variety of finishes
- Elegant brushed stainless or powder coated steel legs in any colour you want
- Matching side and end benches