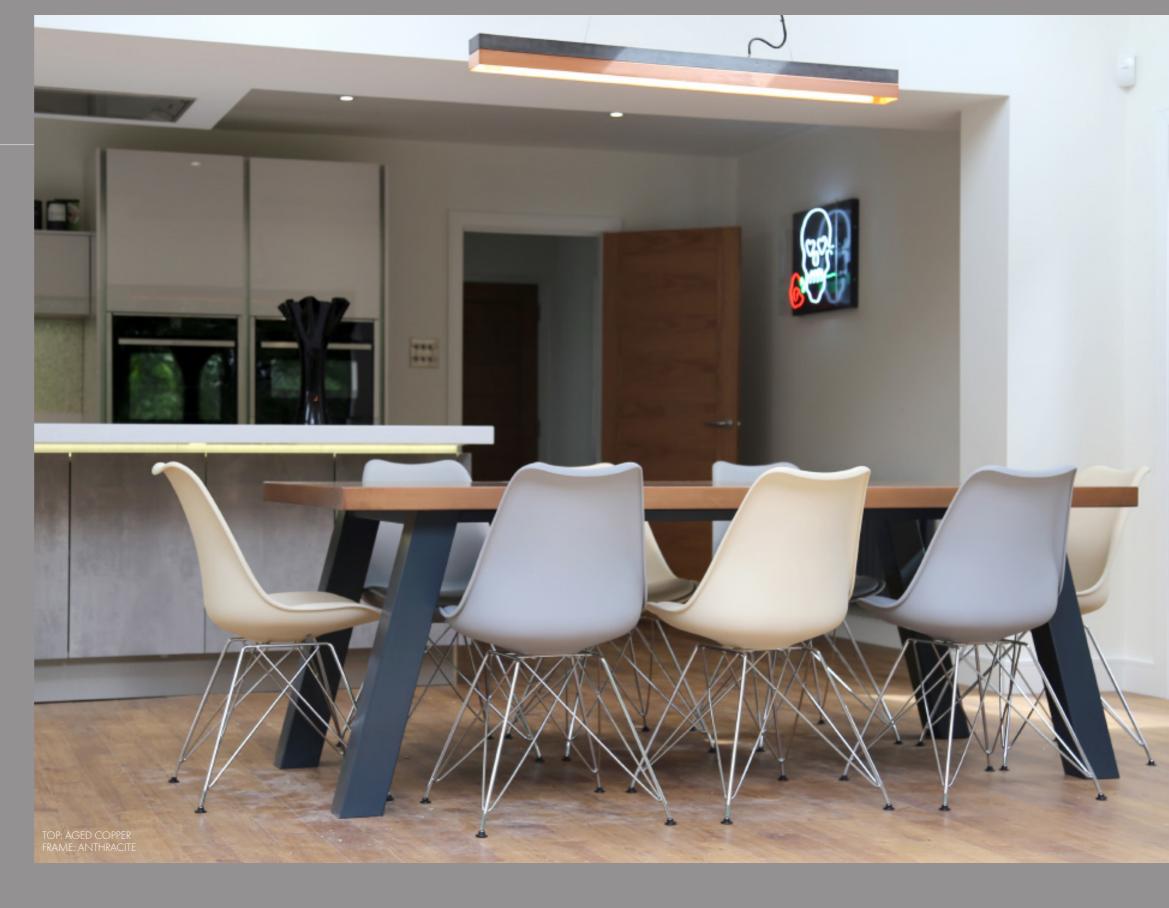

# MODERN DEKTON & METALS

The classic Mac+Wood pieces in sumptuous modern materials, beautifully crafted surfaces coupled with all of our unmistakable leg designs.

A stunning centre piece perfect for family dining, entertaining, and sharing experiences with friends and loved ones, this range is a modern look at our classic designs.

ll our furniture is designed around the principle of simple design and high uality materials, to allow each component to look its best.

- Available in modern Copper & Zinc and Dekton in a variety of finishes
- Elegant brushed stainless or powder coated steel legs in any colour you want
- Matching side and end benches

TOP & SIDEBOARD: ASH (GREY) WITH AGED COPPER INLAY