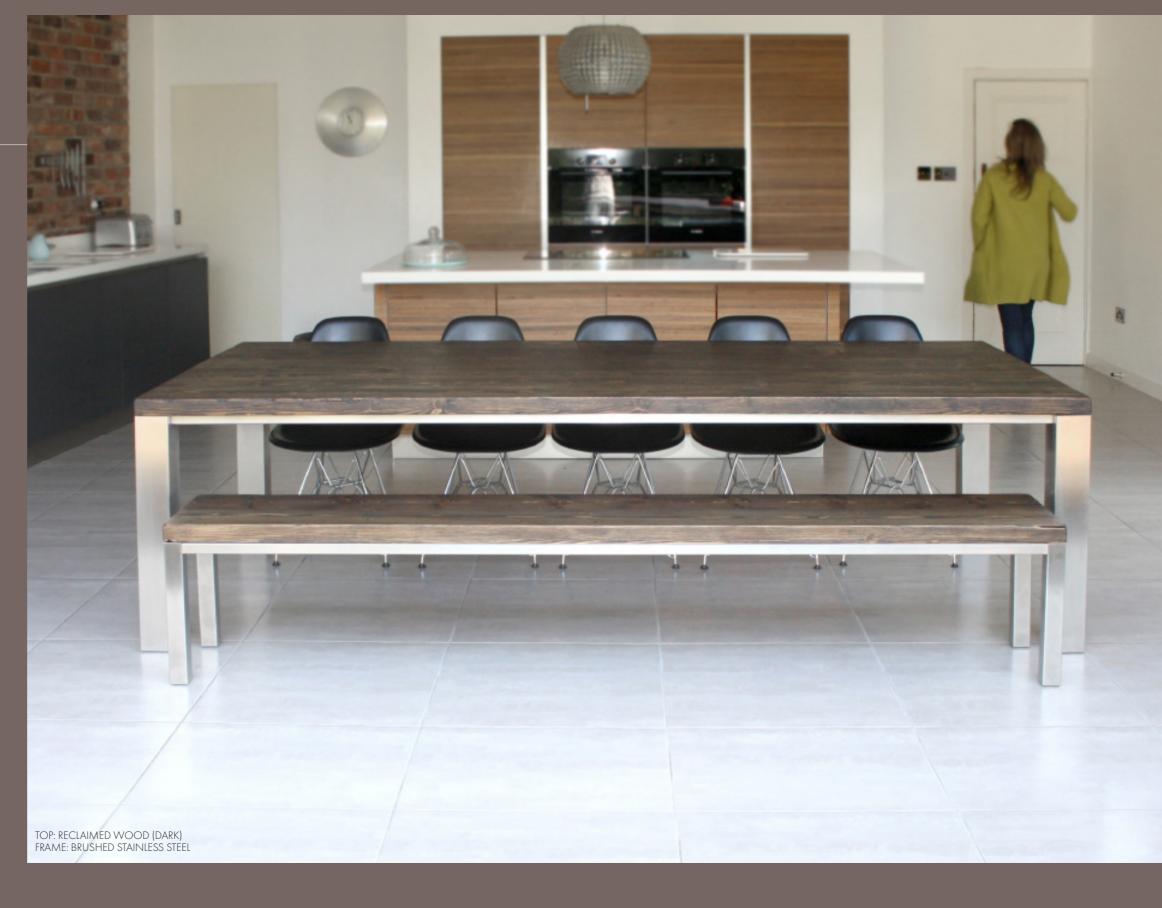

#### COLLECTION

Handmade reclaimed, oak and ash furniture married with brushed stainless or powder coated steel frames make up our unique Signature collection.

# SIGNATURE DESIGN

he classic Mac+Wood advocate, beautifully crafted surfaces oupled with our unmistakable leg design.

ertect tor meeting, eating and sharing experiences with riends and loved ones, it's a reflection of our vision. Simple lesign and high quality materials that allow the natural beauty to shine through.

- Warm reclaimed wooden surface in a variety of finishes, also available in all our unique and gorgeous materials
- Elegant brushed stainless or powder coated steel legs is any colour you want
- Matching side and end benches