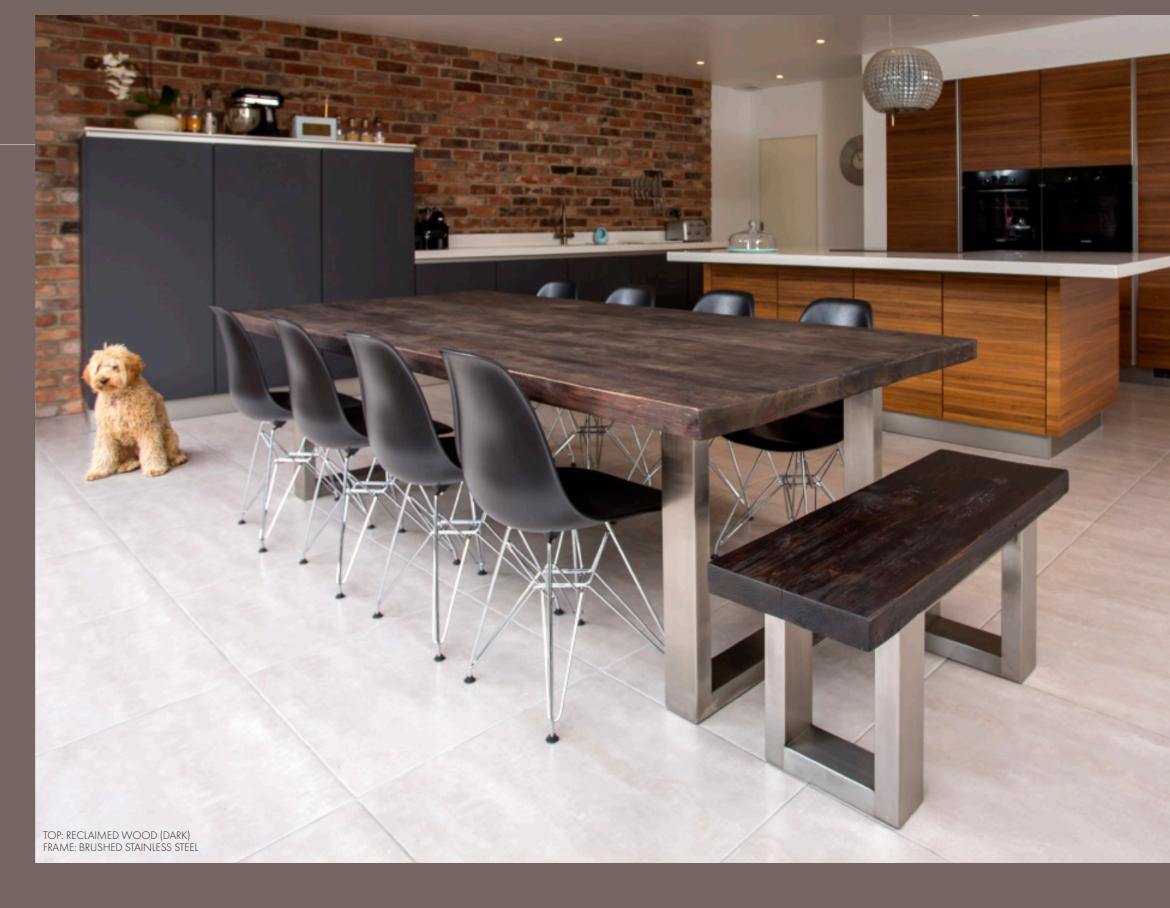

### SIGNATURE

#### COLLECTION

Handmade reclaimed, oak and ash furniture married with brushed stainless or powder coated steel frames make up our unique Signature collection.

# SIGNATURE DESIGN

he classic Mac+Wood advocate, beautifully crafted surfaces oupled with our unmistakable leg design.

ertect tor meeting, eating and sharing experiences with riends and loved ones, it's a reflection of our vision. Simple lesign and high quality materials that allow the natural beauty to shine through.

- Warm reclaimed wooden surface in a variety of finishes, also available in all our unique and gorgeous materials
- Elegant brushed stainless or powder coated steel legs is any colour you want
- Matching side and end benches