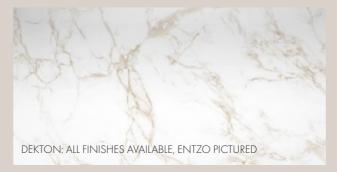

### SIZES & OPTIONS

eat from 4 to 14+ guests with our totally customisable sizes ranging from 200cm to 340cm long x 90cm to 140cm wide

Natural

Distressed

Aged

Bronzed

Light Patina

Natural