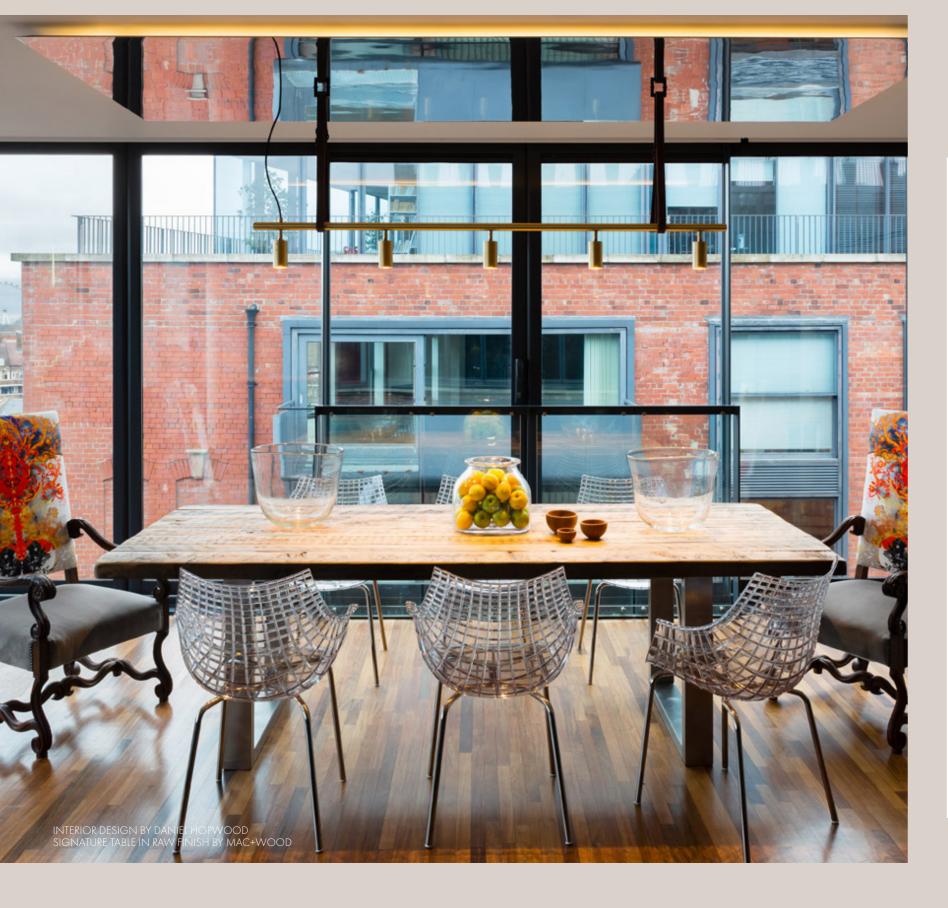

# SIGNATURE DESIGN

he classic Mac+Wood advocate, beautifully crafted surfaces oupled with our unmistakable leg design.

ertect tor meeting, eating and sharing experiences with riends and loved ones, it's a reflection of our vision. Simple lesign and high quality materials that allow the natural beauty to shine through.

- Warm reclaimed wooden surface in a variety of finishes, also available in all our unique and gorgeous materials
- Elegant brushed stainless or powder coated steel legs is any colour you want
- Matching side and end benches