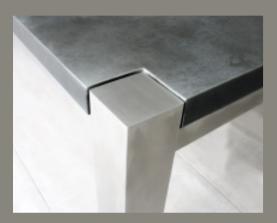

# MODERN DEKTON & METALS

The classic Mac+Wood pieces in sumptuous modern materials, beautifully crafted surfaces coupled with all of our unmistakable leg designs.

A stunning centre piece perfect for family dining, entertaining, and sharing experiences with friends and loved ones, this range is a modern look at our classic designs.

ll our furniture is designed around the principle of simple design and high uality materials, to allow each component to look its best.

- Available in modern Copper & Zinc and Dekton in a variety of finishes
- Elegant brushed stainless or powder coated steel legs in any colour you want
- Matching side and end benches