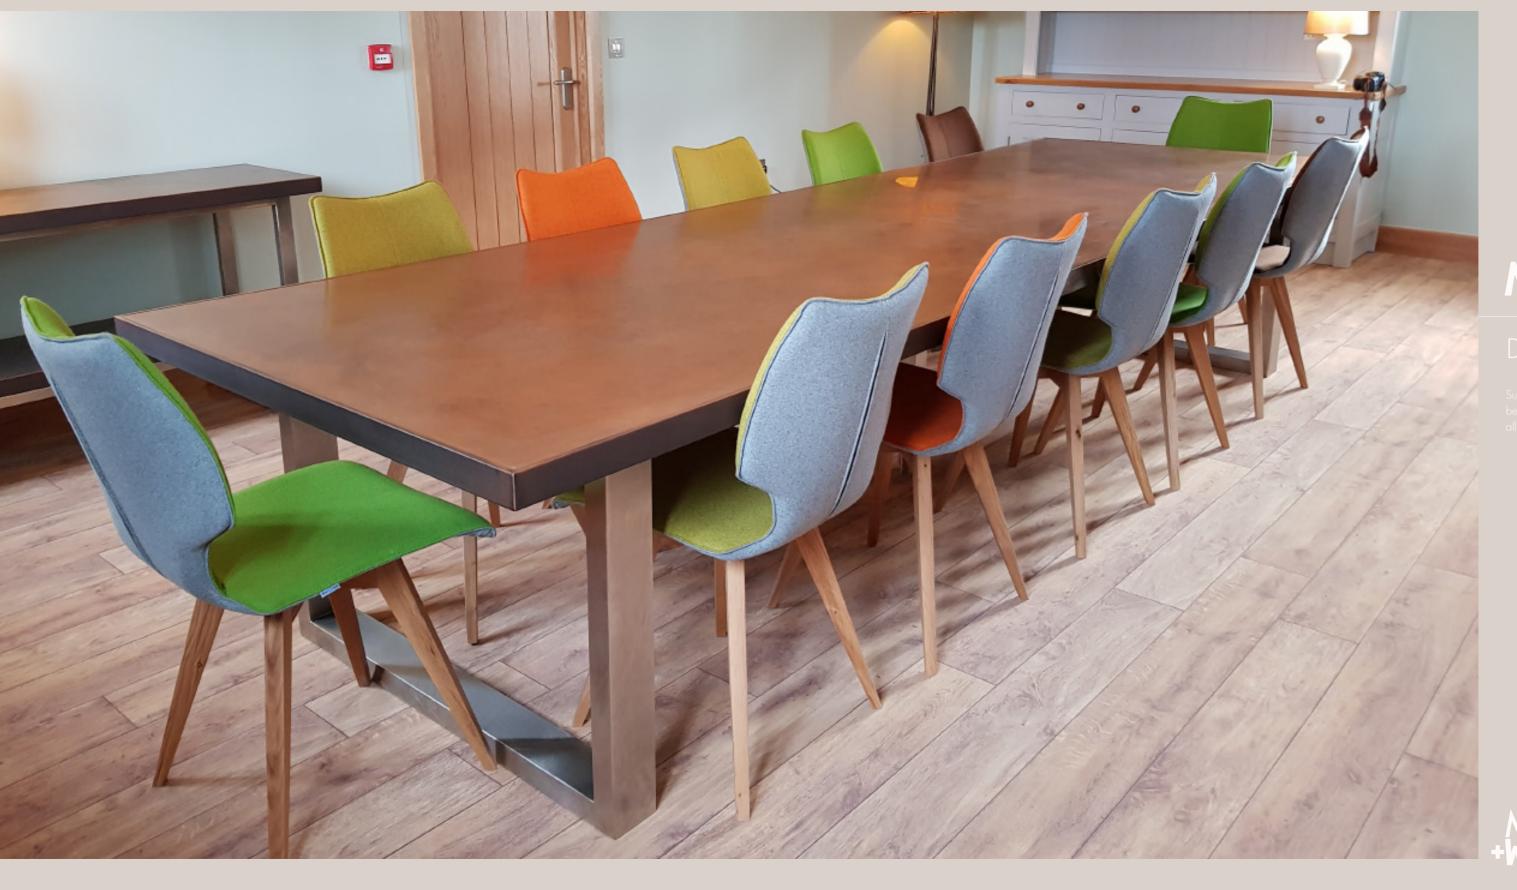

# FAMILY DESIGN

or a sturdier look that loses none of its elegance, our Family esign is built to fit all, with seating options for 4-14 people

A beautiful, hard-wearing centerpiece that'll provide a cherished family gathering place for years to come. The Mac+Wood Family Table combines practicality with striking design. The legs have been subtly sculpted and fitted to align with the tabletop to give the piece the appearance of having been carved from a solid block.

- Bespoke sizing and material options to sui
- Designed to be hard-wearing and durable for every family occasion
- Matching side and end benches to seat 2-8 guests